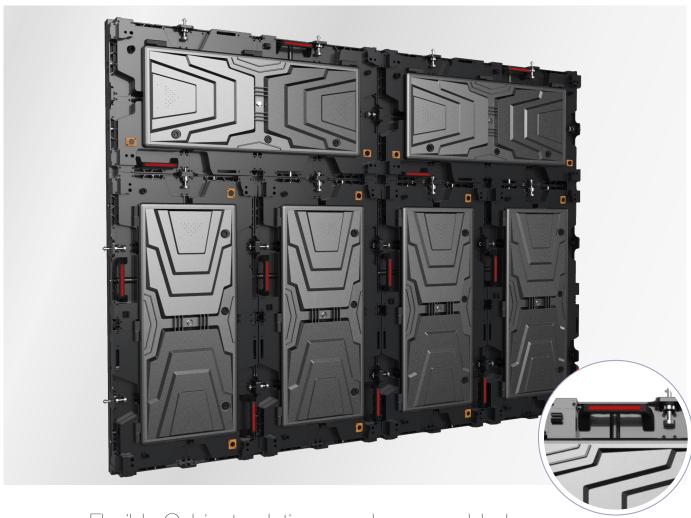

LED-display - Outdoor - 1R1G1B

- Flexible Cabinet solution, can be assembled horizontally or vertically
- · Very bright, excellent picture in daylight
- Maintenance access front and rear

## LED-display outdoors

Microbus Cross/Multi is a robust and very bright LED-display adapted for nordic climate and light conditions. The LED-display is light, well designed and the cabinets can be installed both horizontally and vertically. The cabinets are die cast aluminum and fit together seamlessly.

## Flexible Cabinet Solutions

Microbus Cross/Multi can be installed in either a horizontal or vertical position. This allows the cabinets to be built robustly but still fit the needs of many different applications.