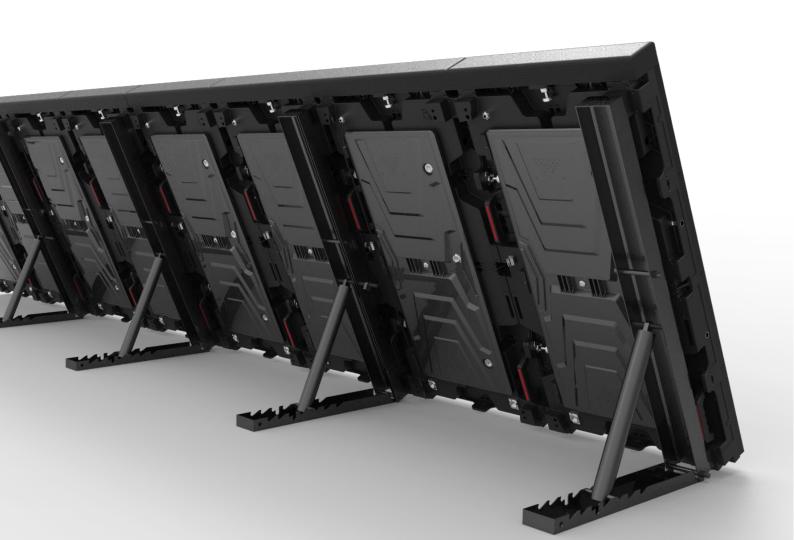

## Flexible Cabinet Solutions

Microbus Cross/Multi can be installed in either a horizontal or vertical position. This allows the cabinets to be built robustly but still fit the needs of many different applications.