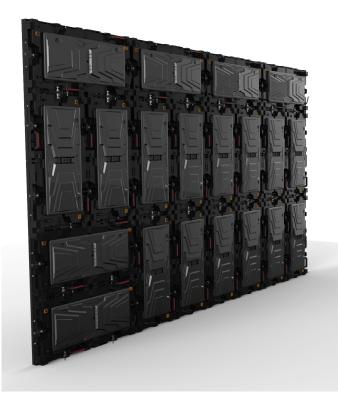

## Flexible Cabinet Solutions

Microbus Cross/Multi can be installed in either a horizontal or vertical position. This allows the cabinets to be built robustly but still fit the needs of many different applications.