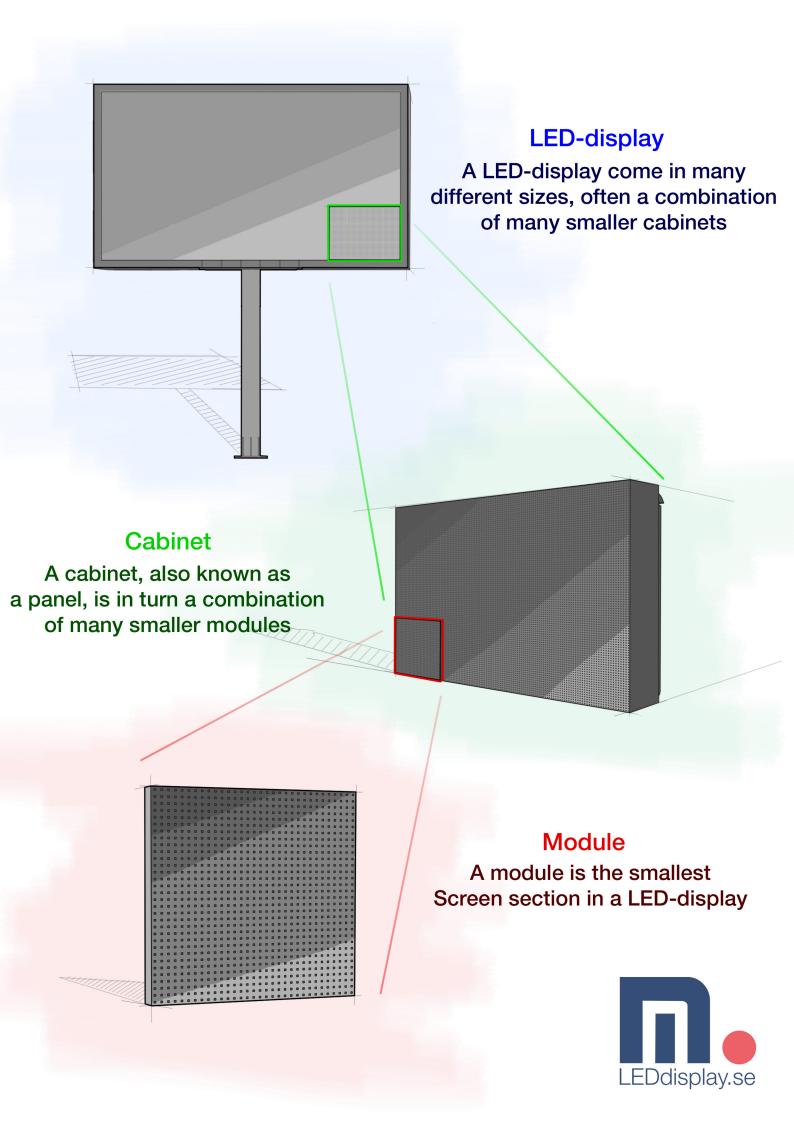

LED-display - Outdoor - 1R1G1B



- Flexible Cabinet solution, can be assembled horizontally or vertically
- · Very bright, excellent picture in daylight
- Maintenance access front and rear

## LED-display outdoors

Microbus Cross/Multi is a robust and very bright LED-display adapted for nordic climate and light conditions. The LED-display is light, well designed and the cabinets can be installed both horizontally and vertically. The cabinets are die cast aluminum and fit together seamlessly.

Microbus Cross/Multi is at home in a variety of environments and applications like sport arenas and events.















## Cabinet

#### Technical data

| Туре                                                                                                         | Cross/Multi P10 DIP                                                                |
|--------------------------------------------------------------------------------------------------------------|------------------------------------------------------------------------------------|
| Article number                                                                                               | 65-055-63                                                                          |
| Pitch                                                                                                        | 10 mm