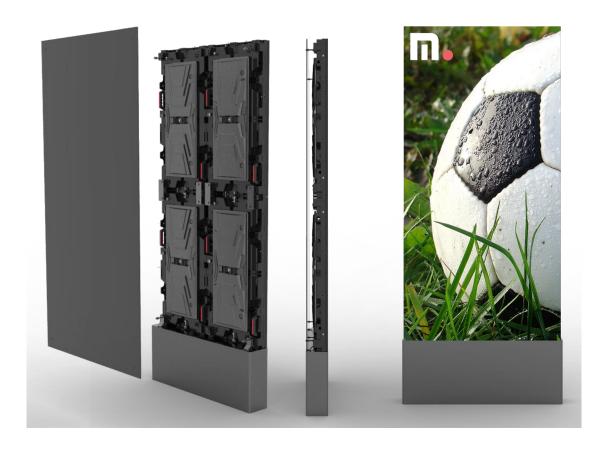

LED-display - Outdoor - 1R1G1B

- Flexible Cabinet solution, can be assembled horizontally or vertically
- · Very bright, excellent picture in daylight
- Maintenance access front and rear

## LED-display outdoors

Microbus Cross/Multi is a robust and very bright LED-display adapted for nordic climate and light conditions. The LED-display is light, well designed and the cabinets can be installed both horizontally and vertically. The cabinets are die cast aluminum and fit together seamlessly.

## Cabinet

## Cabinet

[mm]