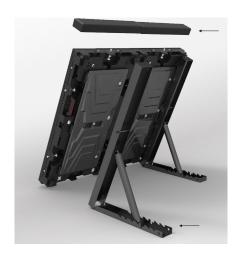

## Flexible Cabinett Solutions continued

Microbus Cross/Multi can easily be altered to a sport perimeter WallTV. This is done by assembling two cabinets and adding a bounce cusion and two angle brackets, as can be seen below. The paired up cabinets are then seamlessly added to each other until they reach your desired leangth.