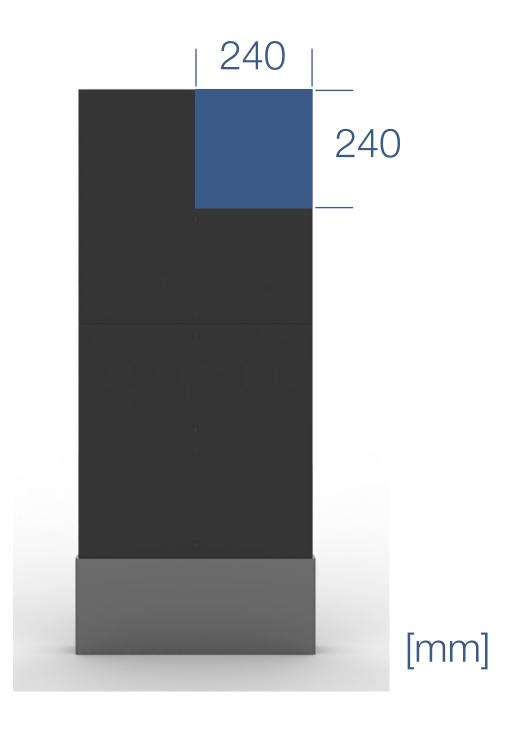

## Module

#### Technical data

| Dimensions Module (WxH) | 240x240 mm   |
|-------------------------|--------------|
| Pitch                   | 10 mm        |
| Diod type               | DIP346       |
| Resolution (WxH)        | 24x24 pixels |