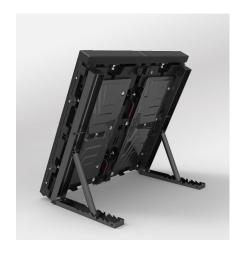

## Flexible Cabinett Solutions continued

Microbus Cross/Multi can easily be altered to a sport perimeter WallTV. This is done by assembling two cabinets and adding a bounce cusion and two angle brackets, as can be seen below. The paired up cabinets are then seamlessly added to each other until they reach your desired leangth.

Microbus Cross/Multi cabinet can also easily be used as a rollup.