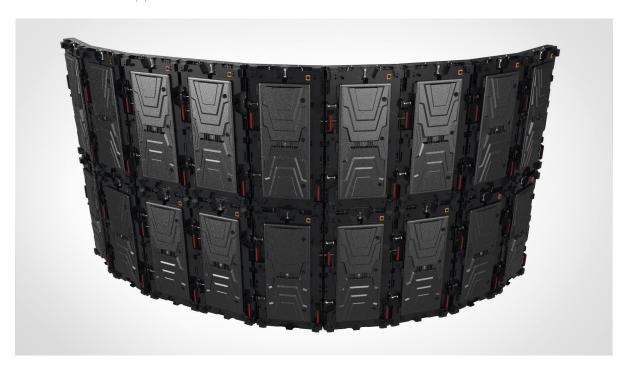

## Flexible Cabinet Solutions Continued

Microbus Cross/Multi cabinets can be angled against each other in concave arches. The angle between each cabinet can be up to 15°, able to fit a large number of applications.