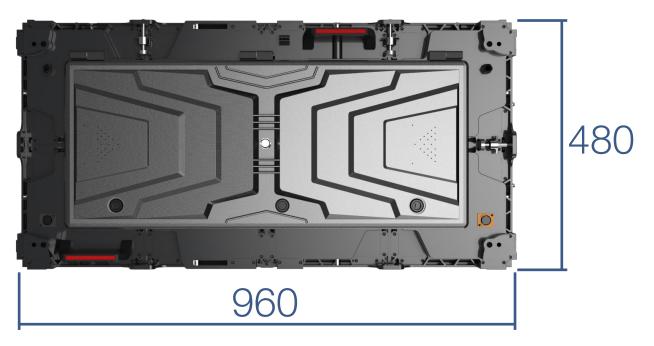

## Cabinet

#### Technical data

| Туре                                                                                                         | Cross/Multi P10 DIP                                                                |
|--------------------------------------------------------------------------------------------------------------|------------------------------------------------------------------------------------|
| Article number                                                                                               | 65-055-63                                                                          |
| Pitch                                                                                                        | 10 mm                                                                              |
| LED-set                                                                                                      | DIP346                                                                             |
| Cabinet dimensions                                                                                           | 480x960 mm                                                                         |
| Module dimensions                                                                                            | 240x240 mm                                                                         |
| Connectors                                                                                                   | Gold plated                                                                        |
| EMI-filter                                                                                                   | Yes                                                                                |
| Soft start                                                                                                   | Yes                                                                                |
| Case                                                                                                         | Die cast aluminum                                                                  |
| Circuit board                                                                                                | 4 layered copper, gold immersed                                                    |
|                                                                                                              |                                                                                    |
| Protective lacquer                                                                                           | Yes                                                                                |
| Protective lacquer  Maintenance Access                                                                       | Yes<br>Front and rear                                                              |
| ·                                                                                                            |                                                                                    |
| Maintenance Access                                                                                           | Front and rear                                                                     |
| Maintenance Access Brightness adjustment                                                                     | Front and rear Automatic                                                           |
| Maintenance Access Brightness adjustment Pixel density                                                       | Front and rear Automatic 10 000 pixels/m <sup>2</sup>                              |
| Maintenance Access Brightness adjustment Pixel density Pixel configuration                                   | Front and rear Automatic 10 000 pixels/m² 1R1G1B                                   |
| Maintenance Access Brightness adjustment Pixel density Pixel configuration Visibility angle                  | Front and rear Automatic 10 000 pixels/m² 1R1G1B H:140°; V:140°                    |
| Maintenance Access Brightness adjustment Pixel density Pixel configuration Visibility angle Update frequency | Front and rear  Automatic  10 000 pixels/m²  1R1G1B  H:140°; V:140°  ≥1920-3840 Hz |