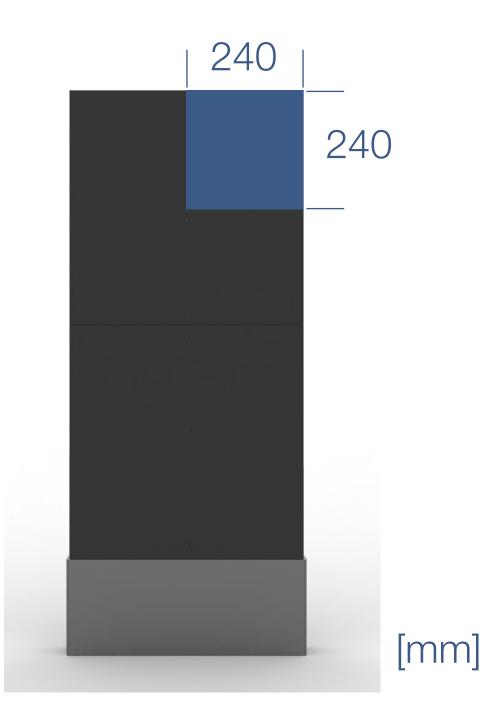

### Module

A module is the smallest Screen section in a LED-display

Technical data

| Туре                  | Cross/Multi P10 SMD             |
|-----------------------|---------------------------------|
| Article number        | 65-055-62                       |
| Pitch                 | 10 mm                           |
| LED-set               | SMD3535                         |
| Cabinet dimensions    | 480x960 mm                      |
| Module dimensions     | 240x240 mm                      |
| Connectors            | Gold plated                     |
| EMI-filter            | Yes                             |
| Soft start            | Yes                             |
| Case                  | Die cast aluminum               |
| Circuit board         | 4 layered copper, gold immersed |
| Protective lacquer    | Yes                             |
| Maintenance Access    | Front and rear                  |
| Brightness adjustment | Automatic                       |
| Pixel density         | 10 000 pixels/m <sup>2</sup>    |
| Pixel configuration   | 1R1G1B (SMD 3in1)               |
| Visibility angle      | H:140°; V:140°                  |
| Update frequency      | ≥1920-3840 Hz                   |
| Weight                | ≤35 kg/m²                       |
| Maximal consumption   | 750/950 W/m <sup>2</sup>        |
|                       |                                 |

### Module

#### Technical data

| Dimensions Module (WxH) | 240x240 mm   |
|-------------------------|--------------|
| Pitch                   | 10 mm        |
| Diod type               | SMD3535      |
| Resolution (WxH)        | 24x24 pixels |