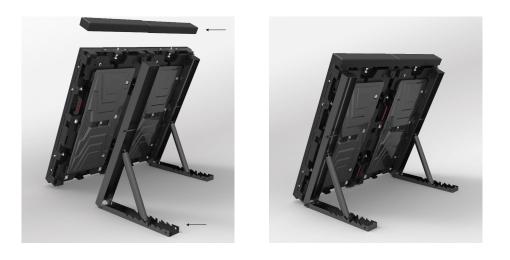

### Flexible Cabinet Solutions

Microbus Cross/Multi can be installed in either a horizontal or vertical position. This allows the cabinets to be built robustly but still fit the needs of many different applications.

### Flexible Cabinett Solutions continued

Microbus Cross/Multi can easily be altered to a sport perimeter WalTV. This is done by assembling two cabinets and adding a bounce cusion and two angle brackets, as can be seen below. The paired up cabinets are then seamlessly added to each other until they reach your desired leangth.