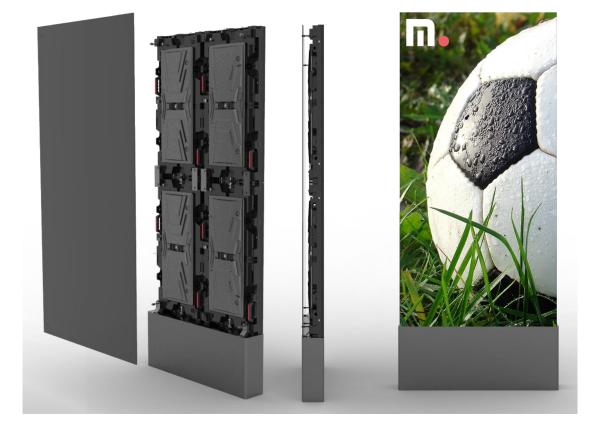

Microbus Cross/Multi cabinet can also easily be used as a rollup.

MICROBUS ELECTRONIC SERVICE AB