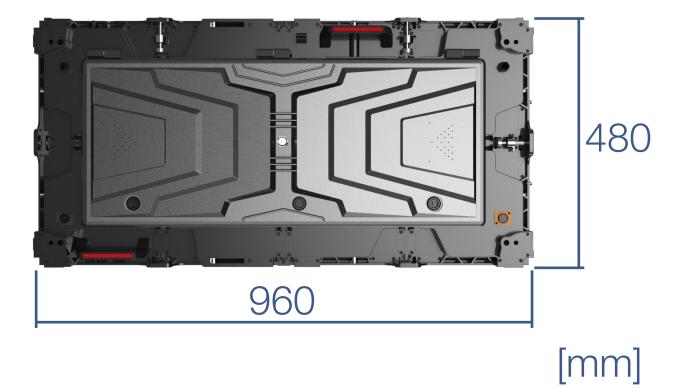

# Cabinet

A cabinet, also known as a panel, is in turn a combination of many smaller modules

### Module

A module is the smallest Screen section in a LED-display

Technical data

| Туре                  | Cross/Multi P10 SMD             |
|-----------------------|---------------------------------|
| Article number        | 65-055-62                       |
| Pitch                 | 10 mm                           |
| LED-set               | SMD3535                         |
| Cabinet dimensions    | 480x960 mm                      |
| Module dimensions     | 240x240 mm                      |
| Connectors            | Gold plated                     |
| EMI-filter            | Yes                             |
| Soft start            | Yes                             |
| Case                  | Die cast aluminum               |
| Circuit board         | 4 layered copper, gold immersed |
| Protective lacquer    | Yes                             |
| Maintenance Access    | Front and rear                  |
| Brightness adjustment | Automatic                       |
| Pixel density         | 10 000 pixels/m <sup>2</sup>    |
| Pixel configuration   | 1R1G1B (SMD 3in1)               |
| Visibility angle      | H:140°; V:140°                  |
| Update frequency      | ≥1920-3840 Hz                   |
| Weight                | ≤35 kg/m²                       |
| Maximal consumption   | 750/950 W/m <sup>2</sup>        |
|                       |                                 |