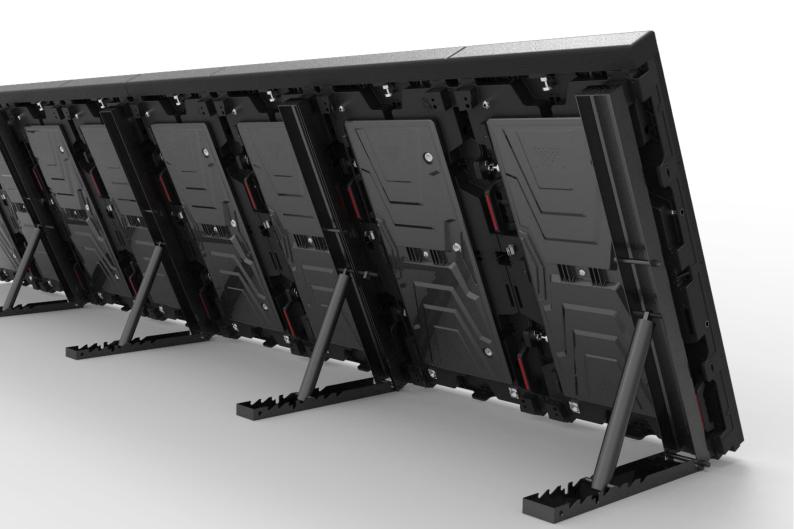

### Flexible Cabinett Solutions continued

Microbus Cross/Multi can easily be altered to a sport perimeter WalTV. This is done by assembling two cabinets and adding a bounce cusion and two angle brackets, as can be seen below. The paired up cabinets are then seamlessly added to each other until they reach your desired leangth.