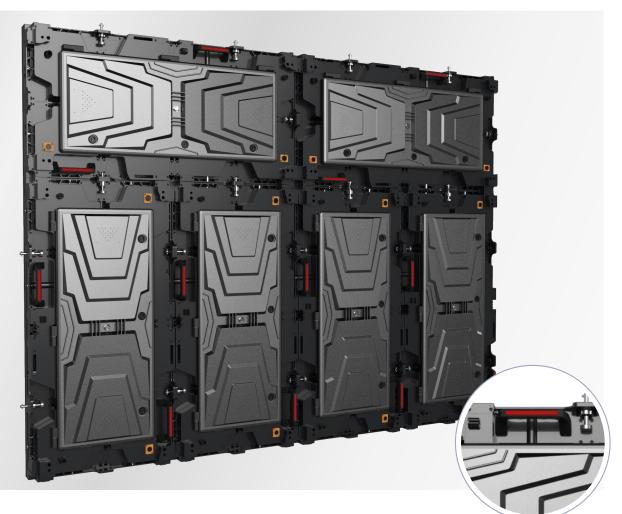

## Cross/Multi P10 SMD LED-display - Outdoor - 1R1G1B (SMD-3in1)

- Flexible Cabinet solution, can be assembled horizontally or vertically
- Very bright, excellent picture in daylight
- Maintenance access front and rear

# LED-display outdoors

Microbus Cross/Multi is a robust and very bright LED-display adapted for nordic climate and light conditions. The LED-display is light, well designed and the cabinets can be installed both horizontally and vertically. The cabinets are die cast aluminum and fit together seamlessly.

# Cabinet

A cabinet, also known as a panel, is in turn a combination of many smaller modules

### Module

A module is the smallest Screen section in a LED-display

Technical data

| Туре                  | Cross/Multi P10 SMD             |
|-----------------------|---------------------------------|
| Article number        | 65-055-62                       |
| Pitch                 | 10 mm                           |
| LED-set               | SMD3535                         |
| Cabinet dimensions    | 480x960 mm                      |
| Module dimensions     | 240x240 mm                      |
| Connectors            | Gold plated                     |
| EMI-filter            | Yes                             |
| Soft start            | Yes                             |
| Case                  | Die cast aluminum               |
| Circuit board         | 4 layered copper, gold immersed |
| Protective lacquer    | Yes                             |
| Maintenance Access    | Front and rear                  |
| Brightness adjustment | Automatic                       |
| Pixel density         | 10 000 pixels/m <sup>2</sup>    |
| Pixel configuration   | 1R1G1B (SMD 3in1)               |
| Visibility angle      | H:140°; V:140°                  |
| Update frequency      | ≥1920-3840 Hz                   |
| Weight                | ≤35 kg/m²                       |
| Maximal consumption   | 750/950 W/m <sup>2</sup>        |
|                       |                                 |