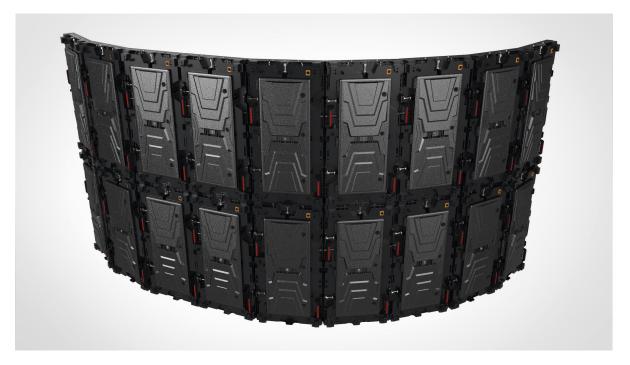

### Flexible Cabinet Solutions Continued

Microbus Cross/Multi cabinets can be angled against each other in concave arches. The angle between each cabinet can be up to 15°, able to fit a large number of applications.