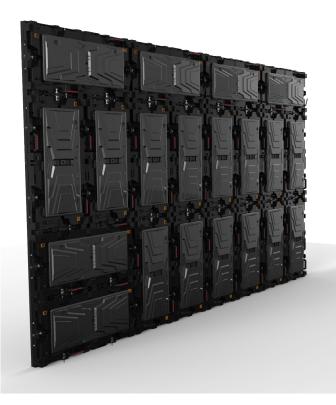

### Flexible Cabinet Solutions

Microbus Cross/Multi can be installed in either a horizontal or vertical position. This allows the cabinets to be built robustly but still fit the needs of many different applications.