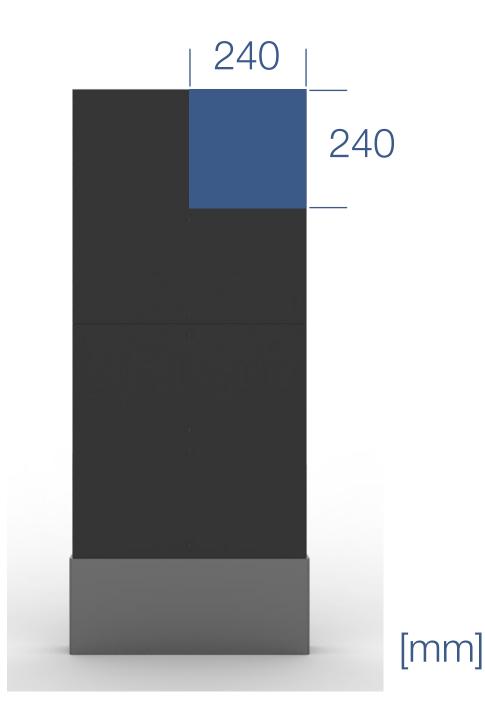

## Module

A module is the smallest Screen section in a LED-display

Technical data

| Туре                  | Cross/Multi P15 DIP             |
|-----------------------|---------------------------------|
| Article number        | 65-055-71                       |
| Pitch                 | 15 mm                           |
| LED-set               | DIP346                          |
| Cabinet dimensions    | 480x960 mm                      |
| Module dimensions     | 240x240 mm                      |
| Connectors            | Gold plated                     |
| EMI-filter            | Yes                             |
| Soft start            | Yes                             |
| Case                  | Die cast aluminum               |
| Circuit board         | 4 layered copper, gold immersed |
| Protective lacquer    | Yes                             |
| Maintenance Access    | Front and rear                  |
| Brightness adjustment | Automatic                       |
| Pixel density         | 4 356 pixels/m <sup>2</sup>     |
| Pixel configuration   | 1R1G1B (SMD 3in1)               |
| Visibility angle      | H:140°; V:140°                  |
| Update frequency      | ≥1920-3840 Hz                   |
| Weight                | ≤35 kg/m²                       |
| Maximal consumption   | 650/750 W/m <sup>2</sup>        |
|                       |                                 |

### Module

#### Technical data

| Dimensions Module (WxH) | 240x240 mm   |
|-------------------------|--------------|
| Pitch                   | 15 mm        |
| Diod type               | DIP346       |
| Resolution (WxH)        | 16x16 pixels |