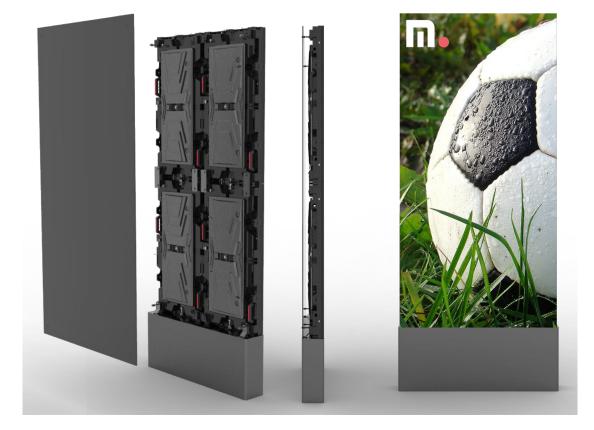

### **LED-display**

A LED-display come in many different sizes, often a combination of many smaller cabinets

# Cabinet

A cabinet, also known as a panel, is in turn a combination of many smaller modules

## Module

A module is the smallest Screen section in a LED-display

Technical data

| Туре                  | Cross/Multi P15 DIP             |
|-----------------------|---------------------------------|
| Article number        | 65-055-71                       |
| Pitch                 | 15 mm                           |
| LED-set               | DIP346                          |
| Cabinet dimensions    | 480x960 mm                      |
| Module dimensions     | 240x240 mm                      |
| Connectors            | Gold plated                     |
| EMI-filter            | Yes                             |
| Soft start            | Yes                             |
| Case                  | Die cast aluminum               |
| Circuit board         | 4 layered copper, gold immersed |
| Protective lacquer    | Yes                             |
| Maintenance Access    | Front and rear                  |
| Brightness adjustment | Automatic                       |
| Pixel density         | 4 356 pixels/m <sup>2</sup>     |
| Pixel configuration   | 1R1G1B (SMD 3in1)               |
| Visibility angle      | H:140°; V:140°                  |
| Update frequency      | ≥1920-3840 Hz                   |
| Weight                | ≤35 kg/m²                       |
| Maximal consumption   | 650/750 W/m <sup>2</sup>        |
|                       |                                 |