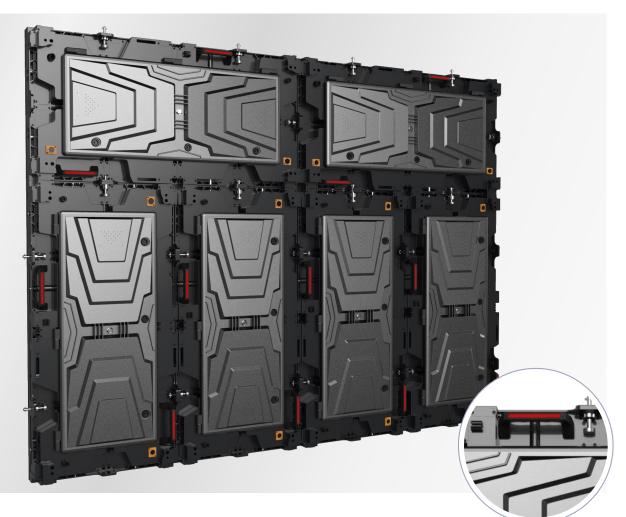

## Cross/Multi P15 DIP LED-display - Outdoor - 1R1G1B (SMD-3in1)

- Flexible Cabinet solution, can be assembled horizontally or vertically
- Very bright, excellent picture in daylight
- Maintenance access front and rear

# LED-display outdoors

Microbus Cross/Multi is a robust and very bright LED-display adapted for nordic climate and light conditions. The LED-display is light, well designed and the cabinets can be installed both horizontally and vertically. The cabinets are die cast aluminum and fit together seamlessly.

### **LED-display**

A LED-display come in many different sizes, often a combination of many smaller cabinets

# Cabinet

A cabinet, also known as a panel, is in turn a combination of many smaller modules

### Flexible Cabinet Solutions

Microbus Cross/Multi can be installed in either a horizontal or vertical position. This allows the cabinets to be built robustly but still fit the needs of many different applications.