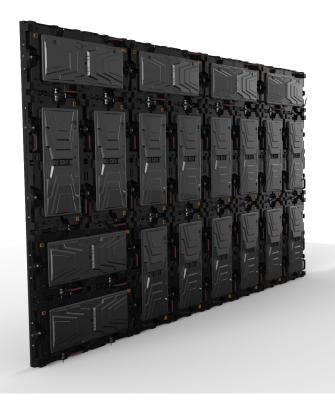

# LED-display outdoors

Microbus Cross/Multi is a robust and very bright LED-display adapted for nordic climate and light conditions. The LED-display is light, well designed and the cabinets can be installed both horizontally and vertically. The cabinets are die cast aluminum and fit together seamlessly.

### **LED-display**

A LED-display come in many different sizes, often a combination of many smaller cabinets

# Cabinet

A cabinet, also known as a panel, is in turn a combination of many smaller modules

## Module

A module is the smallest Screen section in a LED-display

Technical data

| Туре                  | Cross/Multi P15 DIP             |
|-----------------------|---------------------------------|
| Article number        | 65-055-71                       |
| Pitch                 | 15 mm                           |
| LED-set               | DIP346                          |
| Cabinet dimensions    | 480x960 mm                      |
| Module dimensions     | 240x240 mm                      |
| Connectors            | Gold plated                     |
| EMI-filter            | Yes                             |
| Soft start            | Yes                             |
| Case                  | Die cast aluminum               |
| Circuit board         | 4 layered copper, gold immersed |
| Protective lacquer    | Yes                             |
| Maintenance Access    | Front and rear                  |
| Brightness adjustment | Automatic                       |
| Pixel density         | 4 356 pixels/m <sup>2</sup>     |
| Pixel configuration   | 1R1G1B (SMD 3in1)               |
| Visibility angle      | H:140°; V:140°                  |
| Update frequency      | ≥1920-3840 Hz                   |
| Weight                | ≤35 kg/m²                       |
| Maximal consumption   | 650/750 W/m <sup>2</sup>        |
|                       |                                 |