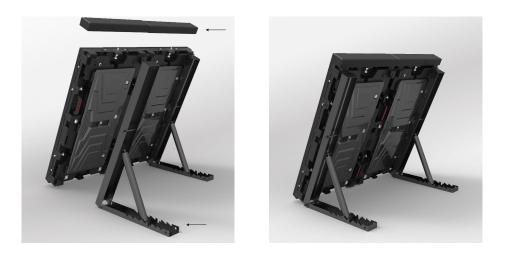

### Flexible Cabinett Solutions continued

Microbus Cross/Multi can easily be altered to a sport perimeter WalTV. This is done by assembling two cabinets and adding a bounce cusion and two angle brackets, as can be seen below. The paired up cabinets are then seamlessly added to each other until they reach your desired leangth.

### Flexible Cabinet Solutions Continued

Microbus Cross/Multi cabinets can be angled against each other in concave arches. The angle between each cabinet can be up to 15°, able to fit a large number of applications.

Microbus Cross/Multi cabinet can also easily be used as a rollup.

MICROBUS ELECTRONIC SERVICE AB