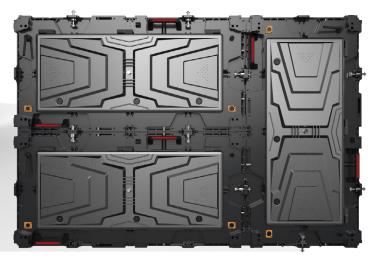

# Cabinet

A cabinet, also known as a panel, is in turn a combination of many smaller modules

## Module

A module is the smallest Screen section in a LED-display

Technical data

| Туре                  | Cross/Multi P15 DIP             |
|-----------------------|---------------------------------|
| Article number        | 65-055-71                       |
| Pitch                 | 15 mm                           |
| LED-set               | DIP346                          |
| Cabinet dimensions    | 480x960 mm                      |
| Module dimensions     | 240x240 mm                      |
| Connectors            | Gold plated                     |
| EMI-filter            | Yes                             |
| Soft start            | Yes                             |
| Case                  | Die cast aluminum               |
| Circuit board         | 4 layered copper, gold immersed |
| Protective lacquer    | Yes                             |
| Maintenance Access    | Front and rear                  |
| Brightness adjustment | Automatic                       |
| Pixel density         | 4 356 pixels/m <sup>2</sup>     |
| Pixel configuration   | 1R1G1B (SMD 3in1)               |
| Visibility angle      | H:140°; V:140°                  |
| Update frequency      | ≥1920-3840 Hz                   |
| Weight                | ≤35 kg/m²                       |
| Maximal consumption   | 650/750 W/m <sup>2</sup>        |
|                       |                                 |