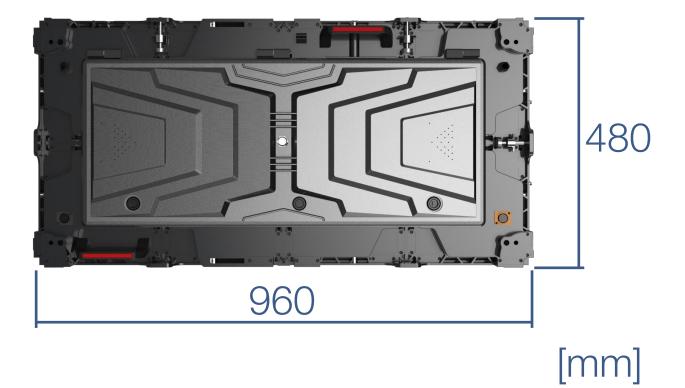

## Module

A module is the smallest Screen section in a LED-display

Technical data

| Туре                  | Cross/Multi P15 DIP             |
|-----------------------|---------------------------------|
| Article number        | 65-055-71                       |
| Pitch                 | 15 mm                           |
| LED-set               | DIP346                          |
| Cabinet dimensions    | 480x960 mm                      |
| Module dimensions     | 240x240 mm                      |
| Connectors            | Gold plated                     |
| EMI-filter            | Yes                             |
| Soft start            | Yes                             |
| Case                  | Die cast aluminum               |
| Circuit board         | 4 layered copper, gold immersed |
| Protective lacquer    | Yes                             |
| Maintenance Access    | Front and rear                  |
| Brightness adjustment | Automatic                       |
| Pixel density         | 4 356 pixels/m <sup>2</sup>     |
| Pixel configuration   | 1R1G1B (SMD 3in1)               |
| Visibility angle      | H:140°; V:140°                  |
| Update frequency      | ≥1920-3840 Hz                   |
| Weight                | ≤35 kg/m²                       |
| Maximal consumption   | 650/750 W/m <sup>2</sup>        |
|                       |                                 |