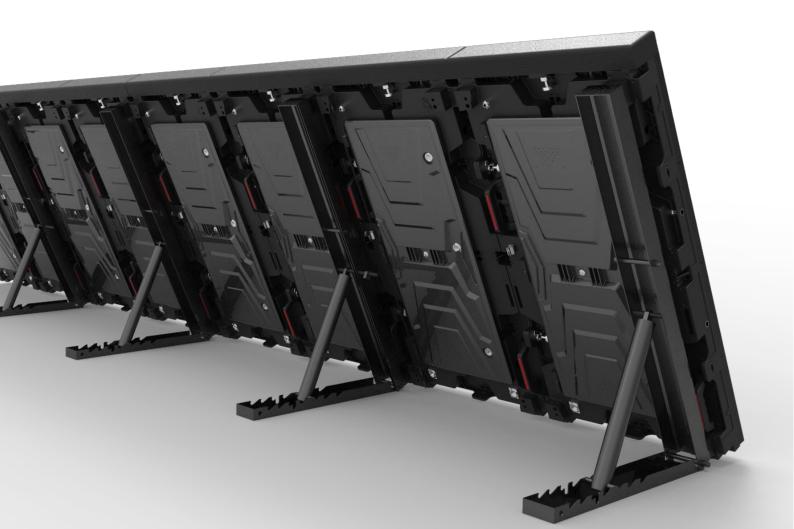

### Flexible Cabinet Solutions

Microbus Cross/Multi can be installed in either a horizontal or vertical position. This allows the cabinets to be built robustly but still fit the needs of many different applications.

### Flexible Cabinett Solutions continued

Microbus Cross/Multi can easily be altered to a sport perimeter WalTV. This is done by assembling two cabinets and adding a bounce cusion and two angle brackets, as can be seen below. The paired up cabinets are then seamlessly added to each other until they reach your desired leangth.