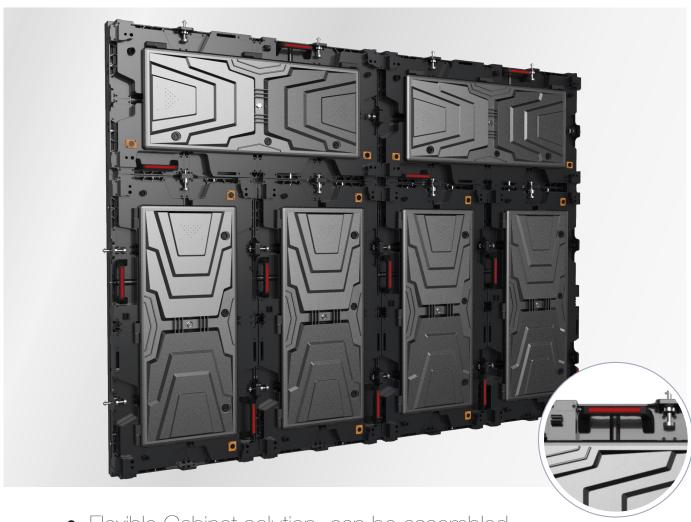

## Cross/Multi P3,7 SMD

LED-display - Outdoor - 1R1G1B (SMD-3in1)

- Flexible Cabinet solution, can be assembled horizontally or vertically
- · Very bright, excellent picture in daylight
- Maintenance access front and rear

# LED-display outdoors

Microbus Cross/Multi is a robust and very bright LED-display adapted for nordic climate and light conditions. The LED-display is light, well designed and the cabinets can be installed both horizontally and vertically. The cabinets are die cast aluminum and fit together seamlessly.

## Flexible Cabinet Solutions

Microbus Cross/Multi can be installed in either a horizontal or vertical position. This allows the cabinets to be built robustly but still fit the needs of many different applications.