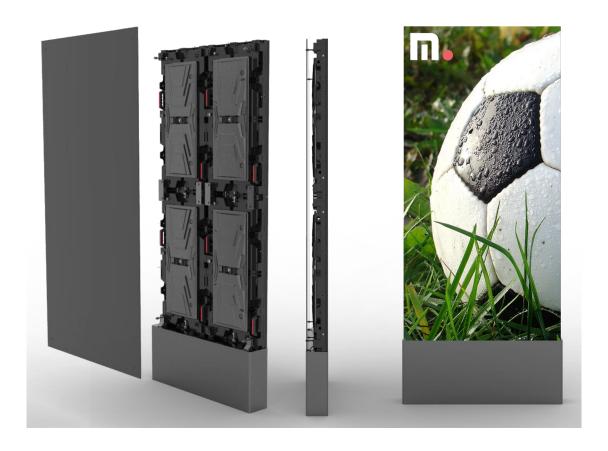

## Flexible Cabinet Solutions

Microbus Cross/Multi can be installed in either a horizontal or vertical position. This allows the cabinets to be built robustly but still fit the needs of many different applications.