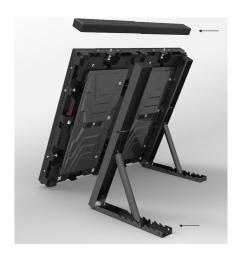

al data

| Dimensions Module (WxH) | 240x240 mm   |
|-------------------------|--------------|
| Pitch                   | 3,7 mm       |
| Diod type               | SMD1515      |
| Resolution (WxH)        | 64x64 pixels |



## Cabinet



[mm]

## Flexible Cabinet Solutions



Microbus Cross/Multi can be installed in either a horizontal or vertical position. This allows the cabinets to be built robustly but still fit the needs of many different applications.





## Flexible Cabinett Solutions continued

Microbus Cross/Multi can easily be altered to a sport perimeter WallTV. This is done by assembling two cabinets and adding a bounce cusion and two angle brackets, as can be seen below. The paired up cabinets are then seamlessly added to each other until they reach your desired leangth.







## Flexible Cabinet Solutions Continued

Microbus Cross/Multi cabinets can be angled against each other in concave arches. The angle between each cabinet can be up to 15°, able to fit a large number of applications.



Microbus Cross/Multi cabinet can also easily be used as a rollup.



#### MICROBUS ELECTRONIC SERVICE AB

# Electronic signs since 1983





info@MicrobusGroup.se | Vxl. 040 – 53 96 80 | Org.nr 556235-7151 | Företagsinfo: www.MicrobusGroup.se Våra produkter: www.LEDdisplay.se

#### **MALMÖ**

Microbus AB Hantverkaregatan 8 232 34 Arlöv, Sweden Tel. 040 – 53 96 80

#### GÖTEBORG

Microbus AB Hults Gata 24 436 44 Askim, Sweden Tel. 031 – 79 71 555

#### VARBERG Microbus AB

Järngatan 10 432 32 Varberg, Sweden Tel. 0340 - 54 21 10

#### **SHENZHEN**

Microbus AB Room 905,