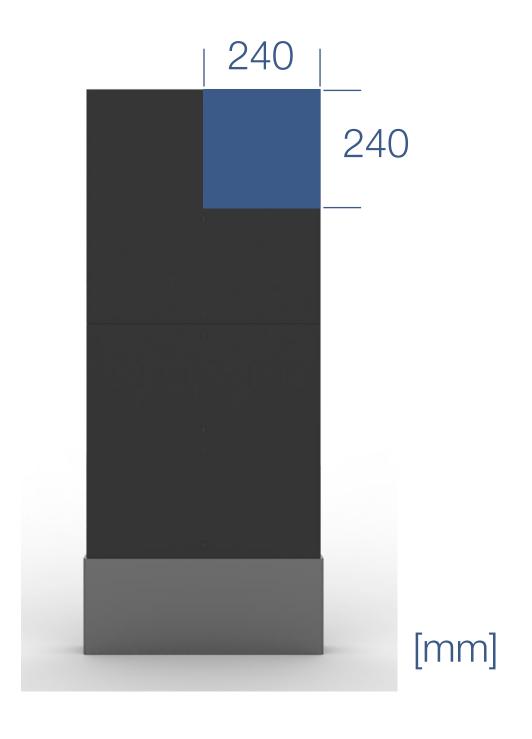

## Module

#### Technical data

| Dimensions Module (WxH) | 240x240 mm   |
|-------------------------|--------------|
| Pitch                   | 3,7 mm       |
| Diod type               | SMD1515      |
| Resolution (WxH)        | 64x64 pixels |