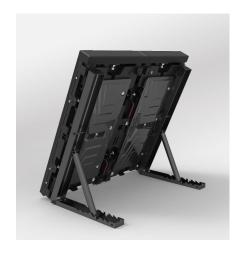

data

| Dimensions Module (WxH) | 240x240 mm   |
|-------------------------|--------------|
| Pitch                   | 3,7 mm       |
| Diod type               | SMD1515      |
| Resolution (WxH)        | 64x64 pixels |



## Cabinet



[mm]

## Flexible Cabinet Solutions



Microbus Cross/Multi can be installed in either a horizontal or vertical position. This allows the cabinets to be built robustly but still fit the needs of many different applications.





## Flexible Cabinett Solutions continued

Microbus Cross/Multi can easily be altered to a sport perimeter WallTV. This is done by assembling two cabinets and adding a bounce cusion and two angle brackets, as can be seen below. The paired up cabinets are then seamlessly added to each other until they reach your desired leangth.







## Flexible Cabinet Solutions Continued

Microbus Cross/Multi cabinets can be angled against each other in concave arches. The angle between each cabinet can be up to 15°, able to fit a large number of applications.



Microbus Cross/Multi cabinet can also easily be used as a rollup.



#### MICROBUS ELECTRONIC SERVICE AB

# Electronic signs since 1983





info@MicrobusGroup.se | Vxl. 040 – 53 96 80 | Org.nr 556235-7151 | Företagsinfo: www.MicrobusGroup.se Våra produkter: www.LEDdisplay.se

#### **MALMÖ**

Microbus AB Hantverkaregatan 8 232 34 Arlöv, Sweden Tel. 040 – 53 96 80

#### GÖTEBORG

Microbus AB Hults Gata 24 436 44 Askim, Sweden Tel. 031 – 79 71 555

#### VARBERG Microbus AB

Järngatan 10 432 32 Varberg, Sweden Tel. 0340 - 54 21 10

#### **SHENZHEN**

Microbus AB Room 905, f