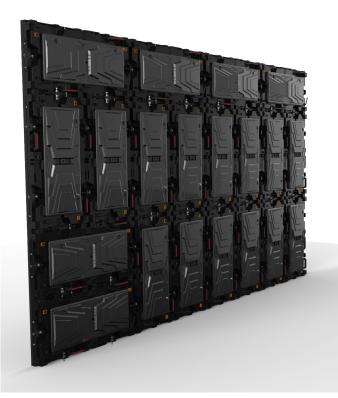

## Cross/Multi P3,7 SMD

LED-display - Outdoor - 1R1G1B (SMD-3in1)

- Flexible Cabinet solution, can be assembled horizontally or vertically
- · Very bright, excellent picture in daylight
- Maintenance access front and rear

# LED-display outdoors

Microbus Cross/Multi is a robust and very bright LED-display adapted for nordic climate and light conditions. The LED-display is light, well designed and the cabinets can be installed both horizontally and vertically. The cabinets are die cast aluminum and fit together seamlessly.