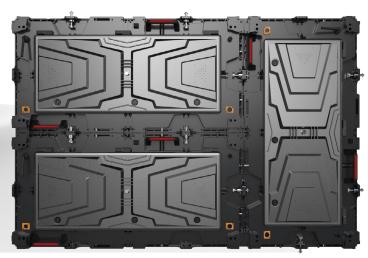

rear Automatic 70 756 pixels/m² 1R1G1B (SMD 3in1) H:140°; V:140°               |
| Protective lacquer Maintenance Access Brightness adjustment Pixel density Pixel configuration Visibility angle Update frequency | Yes Front and rear Automatic 70 756 pixels/m² 1R1G1B (SMD 3in1) H:140°; V:140° ≥1920-3840 Hz |



## Module

#### Technical data

| Dimensions Module (WxH) | 240x240 mm   |
|-------------------------|--------------|
| Pitch                   | 3,7 mm       |
| Diod type               | SMD1515      |
| Resolution (WxH)        | 64x64 pixels |



## Cabinet



[mm]

## Flexible Cabinet Solutions



Microbus Cross/Multi can be installed in either a horizontal or vertical position. This allows the cabinets to be built robustly but still fit the needs of many different applications.





## Flexible Cabinett Solutions continued

Microbus Cross/Multi can easily be altered to a sport perimeter WallTV. This is done by assembling two cabinets and adding a bounce cusion and two angle brackets, as can be seen below. The paired up cabinets are then seamlessly added to each other until they reach your desired leangth.







## Flexible Cabinet Solutions Continued

Microbus Cross/Multi cabinets can be angled against each other in concave arches. The angle between each cabinet can be up to 15°, able to fit a large number of applications.



Microbus Cross/Multi cabinet can also easily be used as a rollup.



#### MICROBUS ELECTRONIC SERVICE AB

# Electronic signs since 1983





info@MicrobusGroup.se | Vxl. 040 – 53 96 80 | Org.nr 556235-7151 | Företagsinfo: www.MicrobusGroup.s