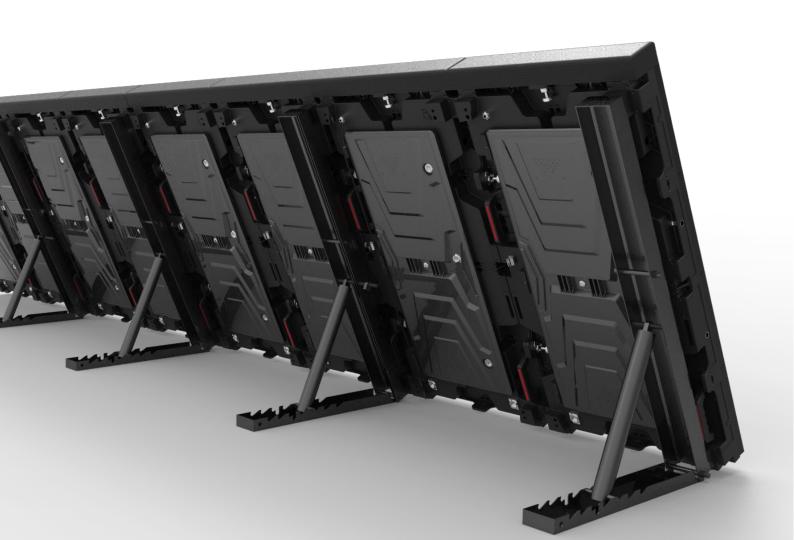

## Flexible Cabinett Solutions continued

Microbus Cross/Multi can easily be altered to a sport perimeter WallTV. This is done by assembling two cabinets and adding a bounce cusion and two angle brackets, as can be seen below. The paired up cabinets are then seamlessly added to each other until they reach your desired leangth.

Microbus Cross/Multi cabinet can also easily be used as a rollup.