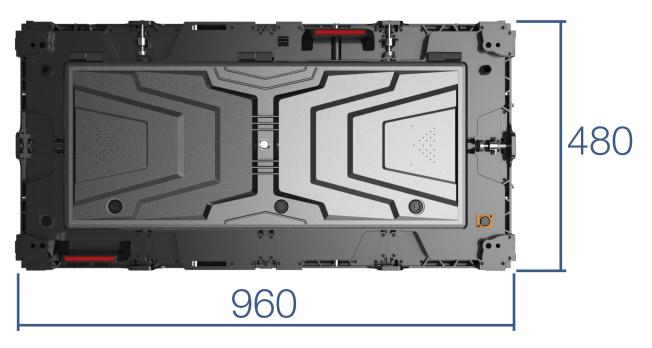

## Cabinet

#### Technical data

| Type                                                                                                                            | Cross/Multi P3,7 SMD                                                                         |
|---------------------------------------------------------------------------------------------------------------------------------|----------------------------------------------------------------------------------------------|
| Article number                                                                                                                  | 65-055-30                                                                                    |
| Pitch                                                                                                                           | 3,75 mm                                                                                      |
| LED-set                                                                                                                         | SMD1515                                                                                      |
| Cabinet dimensions                                                                                                              | 480x960 mm                                                                                   |
| Module dimensions                                                                                                               | 240x240 mm                                                                                   |
| Connectors                                                                                                                      | Gold plated                                                                                  |
| EMI-filter                                                                                                                      | Yes                                                                                          |
| Soft start                                                                                                                      | Yes                                                                                          |
| Case                                                                                                                            | Die cast aluminum                                                                            |
|                                                                                                                                 |                                                                                              |
| Circuit board                                                                                                                   | 4 layered copper, gold immersed                                                              |
| Circuit board Protective lacquer                                                                                                | 4 layered copper, gold immersed<br>Yes                                                       |
|                                                                                                                                 |                                                                                              |
| Protective lacquer                                                                                                              | Yes                                                                                          |
| Protective lacquer Maintenance Access                                                                                           | Yes Front and rear                                                                           |
| Protective lacquer  Maintenance Access  Brightness adjustment                                                                   | Yes Front and rear Automatic                                                                 |
| Protective lacquer  Maintenance Access  Brightness adjustment  Pixel density                                                    | Yes Front and rear Automatic 70 756 pixels/m²                                                |
| Protective lacquer  Maintenance Access  Brightness adjustment  Pixel density  Pixel configuration                               | Yes Front and rear Automatic 70 756 pixels/m² 1R1G1B (SMD 3in1)                              |
| Protective lacquer  Maintenance Access  Brightness adjustment  Pixel density  Pixel configuration  Visibility angle             | Yes Front and rear Automatic 70 756 pixels/m² 1R1G1B (SMD 3in1) H:140°; V:140°               |
| Protective lacquer Maintenance Access Brightness adjustment Pixel density Pixel configuration Visibility angle Update frequency | Yes Front and rear Automatic 70 756 pixels/m² 1R1G1B (SMD 3in1) H:140°; V:140° ≥1920-3840 Hz |

## Cabinet

[mm]