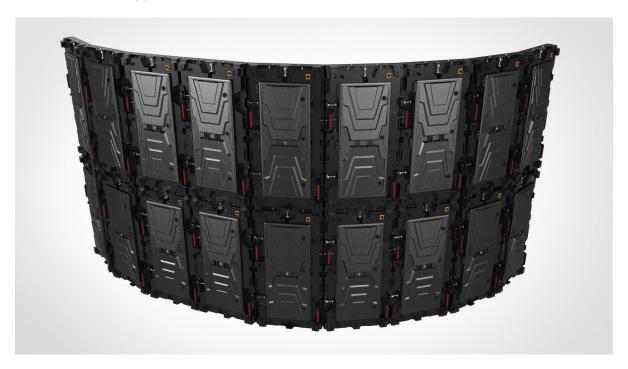

## Flexible Cabinet Solutions Continued

Microbus Cross/Multi cabinets can be angled against each other in concave arches. The angle between each cabinet can be up to 15°, able to fit a large number of applications.