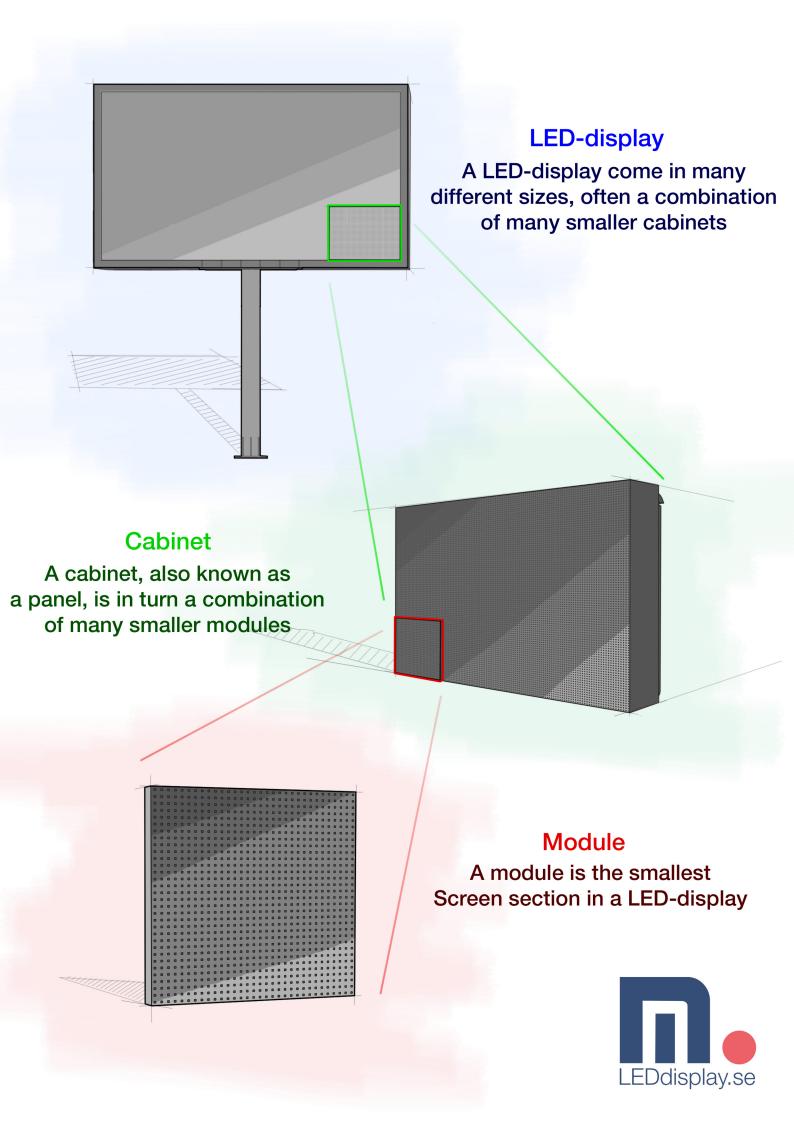

## Cross/Multi P3,7 SMD

LED-display - Outdoor - 1R1G1B (SMD-3in1)



- Flexible Cabinet solution, can be assembled horizontally or vertically
- · Very bright, excellent picture in daylight
- Maintenance access front and rear

# LED-display outdoors

Microbus Cross/Multi is a robust and very bright LED-display adapted for nordic climate and light conditions. The LED-display is light, well designed and the cabinets can be installed both horizontally and vertically. The cabinets are die cast aluminum and fit together seamlessly.

Microbus Cross/Multi is at home in a variety of environments and applications like sport arenas and events.















## Cabinet

#### Technical data

| Type                                                                                                                            | Cross/Multi P3,7 SMD                                                                         |
|---------------------------------------------------------------------------------------------------------------------------------|----------------------------------------------------------------------------------------------|
| Article number                                                                                                                  | 65-055-30                                                                                    |
| Pitch