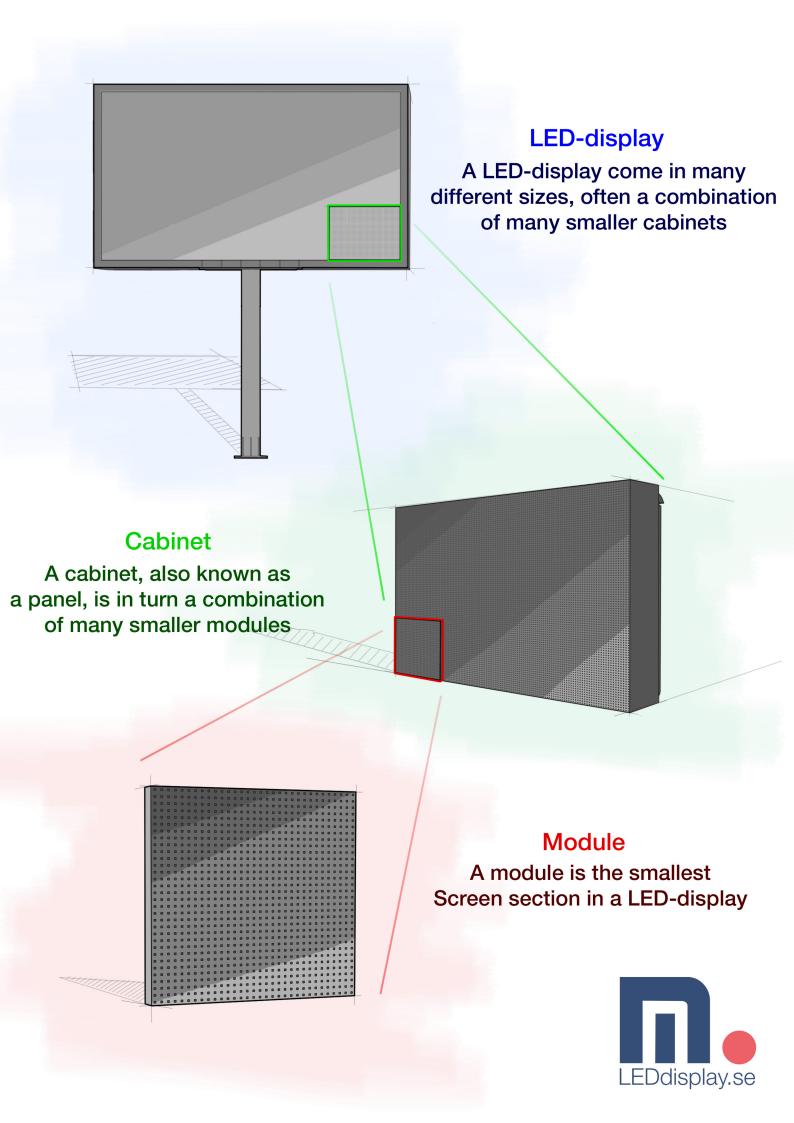

## Module

#### Technical data

| Dimensions Module (WxH) | 240x240 mm   |
|-------------------------|--------------|
| Pitch                   | 4,8 mm       |
| Diod type               | SMD1921      |
| Resolution (WxH)        | 50x50 pixels |

## Cabinet

[mm]