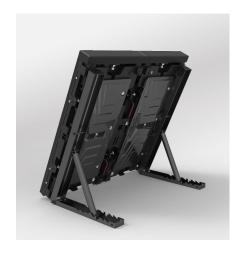

## Flexible Cabinet Solutions

Microbus Cross/Multi can be installed in either a horizontal or vertical position. This allows the cabinets to be built robustly but still fit the needs of many different applications.