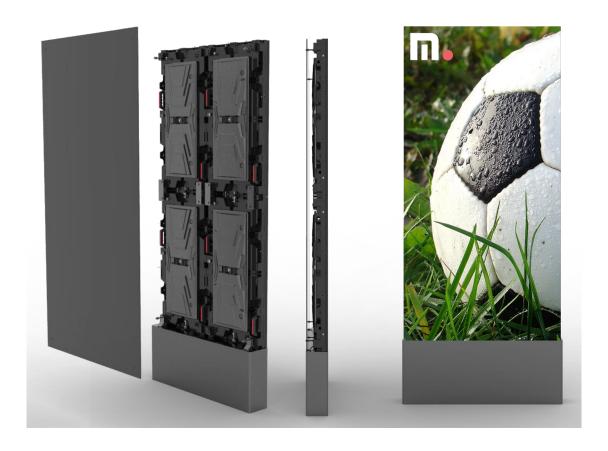

ss/Multi can be installed in either a horizontal or vertical position. This allows the cabinets to be built robustly but still fit the needs of many different applications.





## Flexible Cabinett Solutions continued

Microbus Cross/Multi can easily be altered to a sport perimeter WallTV. This is done by assembling two cabinets and adding a bounce cusion and two angle brackets, as can be seen below. The paired up cabinets are then seamlessly added to each other until they reach your desired leangth.







## Flexible Cabinet Solutions Continued

Microbus Cross/Multi cabinets can be angled against each other in concave arches. The angle between each cabinet can be up to 15°, able to fit a large number of applications.



Microbus Cross/Multi cabinet can also easily be used as a rollup.



#### MICROBUS ELECTRONIC SERVICE AB

# Electronic signs since 1983





info@MicrobusGroup.se | Vxl. 040 – 53 96 80 | Org.nr 556235-7151 | Företagsinfo: www.MicrobusGroup.se Våra produkter: www.LEDdisplay.se

#### **MALMÖ**

Microbus AB Hantverkaregatan 8 232 34 Arlöv, Sweden Tel. 040 – 53 96 80

#### GÖTEBORG

Microbus AB Hults Gata 24 436 44 Askim, Sweden Tel. 031 – 79 71 555

#### VARBERG Microbus AB

Järngatan 10 432 32 Varberg, Sweden Tel. 0340 - 54 21 10

#### **SHENZHEN**

Microbus AB Room 905, floor 9 HuaMei HuaMei road, SongGang Bao'an Shenzhen, China