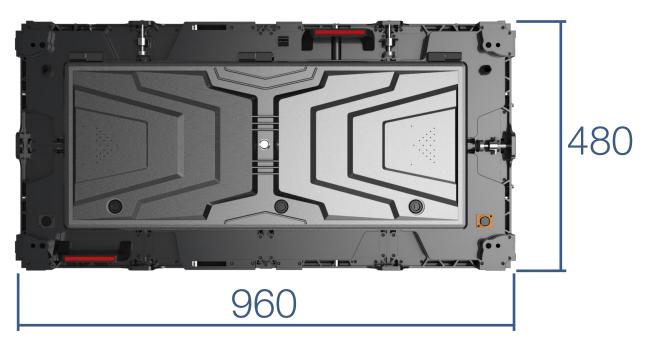

#### Technical data

| Type                  | Cross/Multi P4,8 SMD            |
|-----------------------|---------------------------------|
| Article number        | 65-055-38                       |
| Pitch                 | 4,8 mm                          |
| LED-set               | SMD1921                         |
| Cabinet dimensions    | 480x960 mm                      |
| Module dimensions     | 240x240 mm                      |
| Connectors            | Gold plated                     |
| EMI-filter            | Yes                             |
| Soft start            | Yes                             |
| Case                  | Die cast aluminum               |
| Circuit board         | 4 layered copper, gold immersed |
| Protective lacquer    | Yes                             |
| Maintenance Access    | Front and rear                  |
| Brightness adjustment | Automatic                       |
| Pixel density         | 43 264 pixels/m <sup>2</sup>    |
| Pixel configuration   | 1R1G1B (SMD 3in1)               |
| Visibility angle      | H:140°; V:140°                  |
| Update frequency      | ≥1920-3840 Hz                   |
| Maight                | ≤35 kg/m²                       |
| Weight                | 200 Ng/111                      |
| Maximal consumption   | 750/950 W/m <sup>2</sup>        |

## Cabinet

[mm]