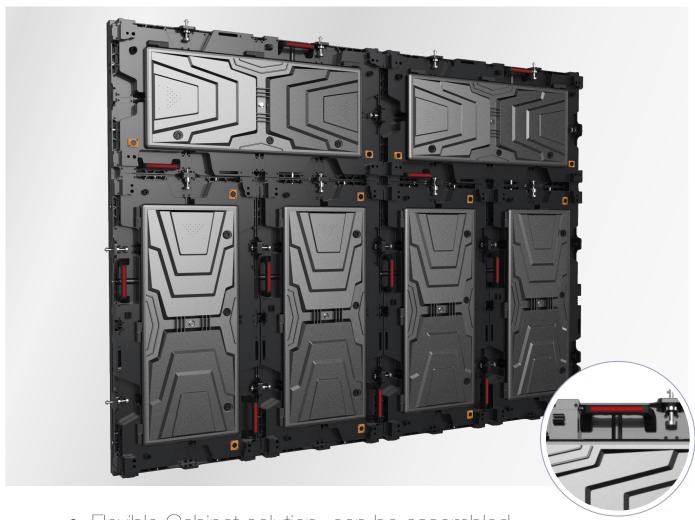

## Cross/Multi P4,8 SMD

LED-display - Outdoor - 1R1G1B (SMD-3in1)

- Flexible Cabinet solution, can be assembled horizontally or vertically
- · Very bright, excellent picture in daylight
- Maintenance access front and rear

# LED-display outdoors

Microbus Cross/Multi is a robust and very bright LED-display adapted for nordic climate and light conditions. The LED-display is light, well designed and the cabinets can be installed both horizontally and vertically. The cabinets are die cast aluminum and fit together seamlessly.

## Flexible Cabinet Solutions

Microbus Cross/Multi can be installed in either a horizontal or vertical position. This allows the cabinets to be built robustly but still fit the needs of many different applications.