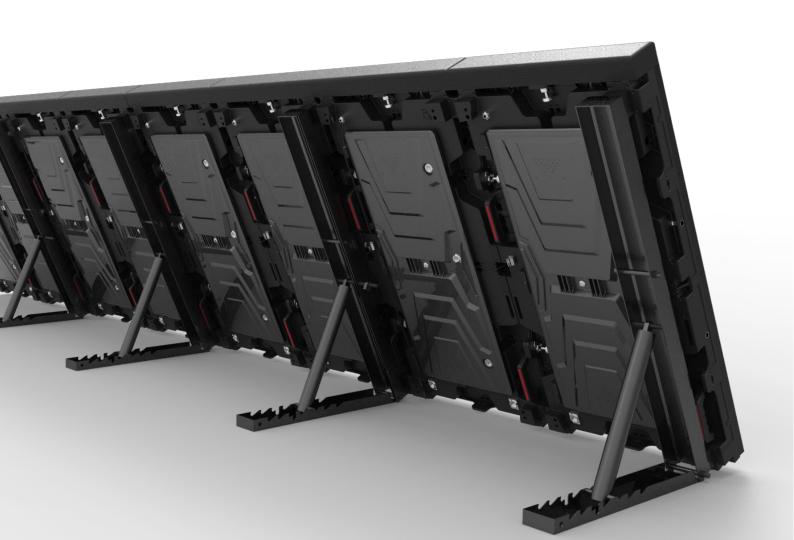

## Flexible Cabinett Solutions continued

Microbus Cross/Multi can easily be altered to a sport perimeter WallTV. This is done by assembling two cabinets and adding a bounce cusion and two angle brackets, as can be seen below. The paired up cabinets are then seamlessly added to each other until they reach your desired leangth.