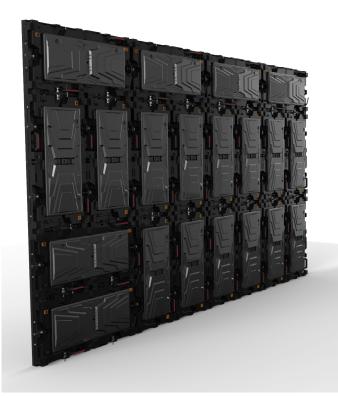

## Flexible Cabinet Solutions

Microbus Cross/Multi can be installed in either a horizontal or vertical position. This allows the cabinets to be built robustly but still fit the needs of many different applications.