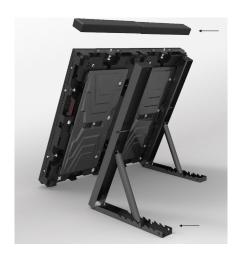

al data

| Dimensions Module (WxH) | 240x240 mm   |
|-------------------------|--------------|
| Pitch                   | 4,8 mm       |
| Diod type               | SMD1921      |
| Resolution (WxH)        | 50x50 pixels |



## Cabinet



[mm]

## Flexible Cabinet Solutions



Microbus Cross/Multi can be installed in either a horizontal or vertical position. This allows the cabinets to be built robustly but still fit the needs of many different applications.





## Flexible Cabinett Solutions continued

Microbus Cross/Multi can easily be altered to a sport perimeter WallTV. This is done by assembling two cabinets and adding a bounce cusion and two angle brackets, as can be seen below. The paired up cabinets are then seamlessly added to each other until they reach your desired leangth.







## Flexible Cabinet Solutions Continued

Microbus Cross/Multi cabinets can be angled against each other in concave arches. The angle between each cabinet can be up to 15°, able to fit a large number of applications.



Microbus Cross/Multi cabinet can also easily be used as a rollup.



#### MICROBUS ELECTRONIC SERVICE AB

# Electronic signs since 1983





info@MicrobusGroup.se | Vxl. 040 – 53 96 80 | Org.nr 556235-7151 | Företagsinfo: www.MicrobusGroup.se Våra produkter: www.LEDdisplay.se

#### **MALMÖ**

Microbus AB Hantverkaregatan 8 232 34 Arlöv, Sweden Tel. 040 – 53 96 80

#### GÖTEBORG

Microbus AB Hults Gata 24 436 44 Askim, Sweden Tel. 031 – 79 71 555

#### VARBERG Microbus AB

Järngatan 10 432 32 Varberg, Sweden Tel. 0340 - 54 21 10

#### **SHENZHEN**

Microbus AB Room 905,