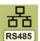

# LED-display outdoors

Microbus Cross/Multi is a robust and very bright LED-display adapted for nordic climate and light conditions. The LED-display is light, well designed and the cabinets can be installed both horizontally and vertically. The cabinets are die cast aluminum and fit together seamlessly.

## Cabinet

## Module