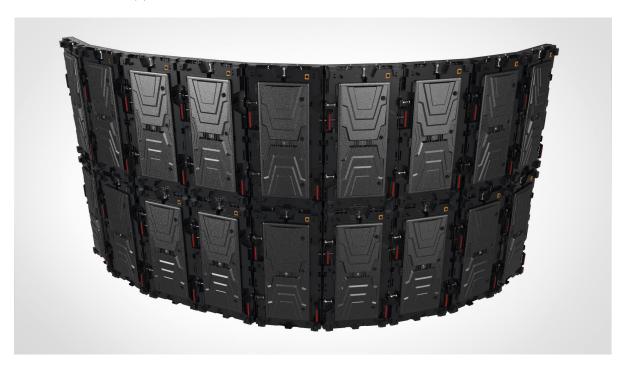

## Flexible Cabinet Solutions Continued

Microbus Cross/Multi cabinets can be angled against each other in concave arches. The angle between each cabinet can be up to 15°, able to fit a large number of applications.