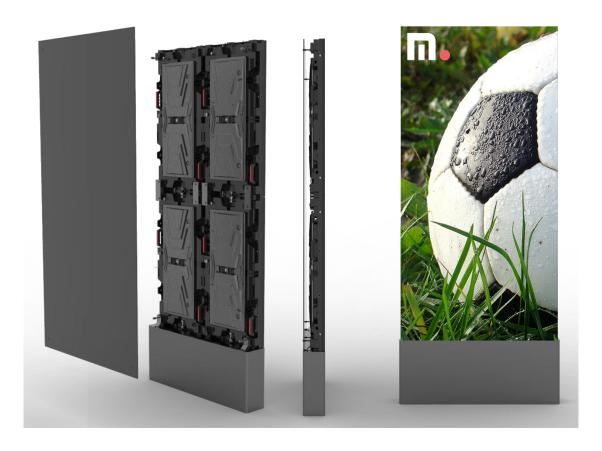

## Cross/Multi P6 SMD

LED-display - Outdoor - 1R1G1B (SMD-3in1)

- Flexible Cabinet solution, can be assembled horizontally or vertically
- · Very bright, excellent picture in daylight
- Maintenance access front and rear

# LED-display outdoors

Microbus Cross/Multi is a robust and very bright LED-display adapted for nordic climate and light conditions. The LED-display is light, well designed and the cabinets can be installed both horizontally and vertically. The cabinets are die cast aluminum and fit together seamlessly.

Microbus Cross/Multi is at home in a variety of environments and applications like sport arenas and events.