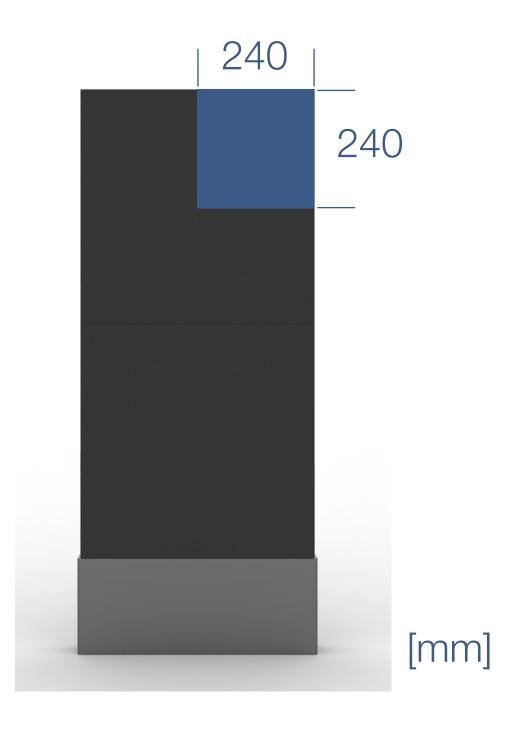

## Module

#### Technical data

| Dimensions Module (WxH) | 240x240 mm   |
|-------------------------|--------------|
| Pitch                   | 6 mm         |
| Diod type               | SMD2727      |
| Resolution (WxH)        | 40x40 pixels |

## Cabinet

[mm]