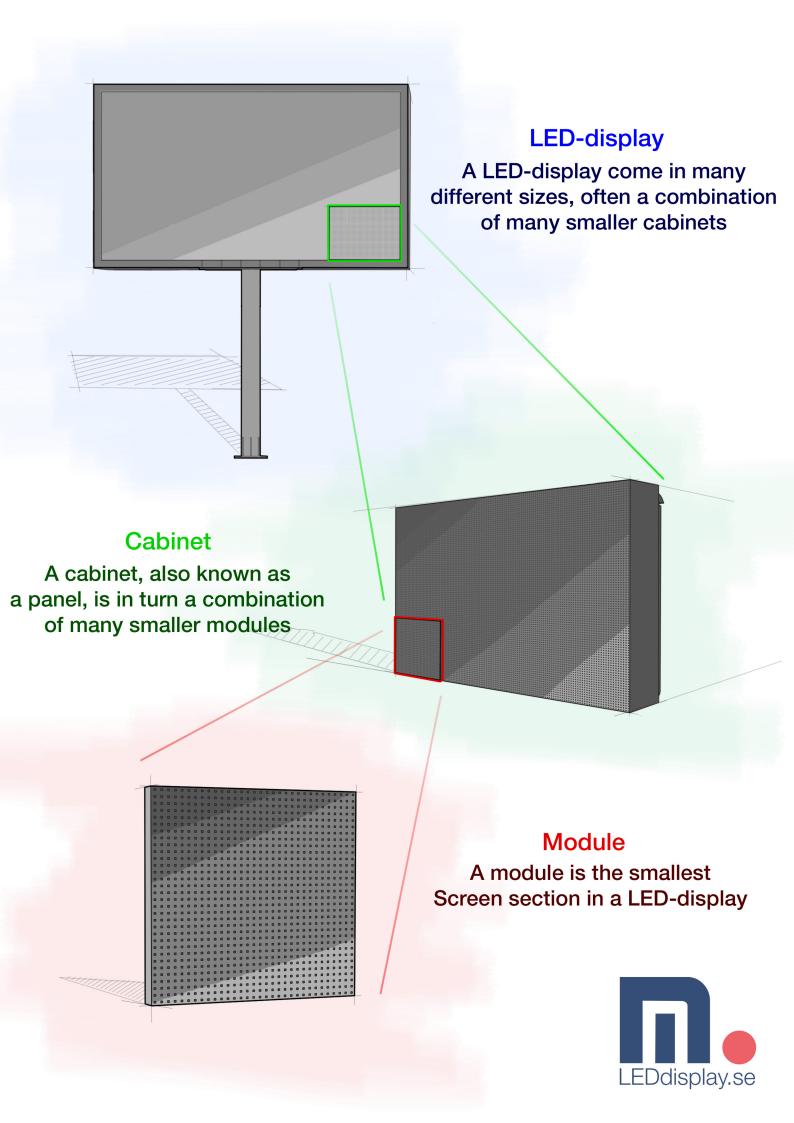

## Cross/Multi P6 SMD

LED-display - Outdoor - 1R1G1B (SMD-3in1)



- Flexible Cabinet solution, can be assembled horizontally or vertically
- · Very bright, excellent picture in daylight
- Maintenance access front and rear

# LED-display outdoors

Microbus Cross/Multi is a robust and very bright LED-display adapted for nordic climate and light conditions. The LED-display is light, well designed and the cabinets can be installed both horizontally and vertically. The cabinets are die cast aluminum and fit together seamlessly.

Microbus Cross/Multi is at home in a variety of environments and applications like sport arenas and events.















## Cabinet

#### Technical data

| Type                  | Cross/Multi P6 SMD              |
|-----------------------|---------------------------------|
| Article number        | 65-055-46                       |
| Pitch                 | 6 mm                            |
| LED-set               | SMD2727                         |
| Cabinet dimensions    | 480x960 mm                      |
| Module dimensions     | 240x240 mm                      |
| Connectors            | Gold plated                     |
| EMI-filter            | Yes                             |
| Soft start            | Yes                             |
| Case                  | Die cast aluminum               |
| Circuit board         | 4 layered copper, gold immersed |
| Protective lacquer    | Yes