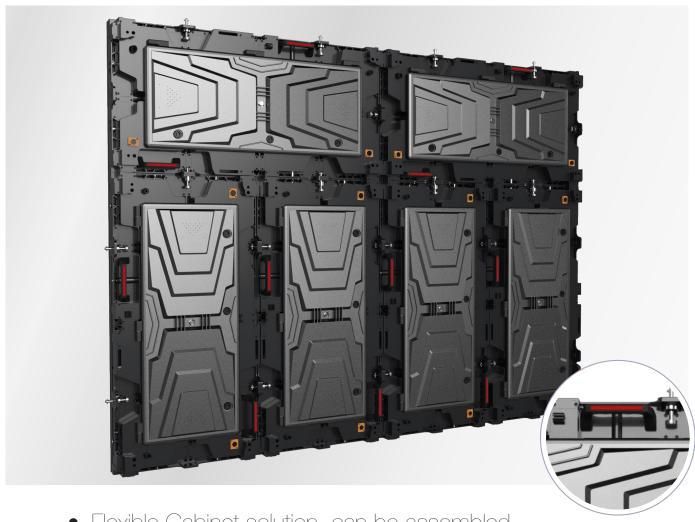

## Cross/Multi P6 SMD

LED-display - Outdoor - 1R1G1B (SMD-3in1)

- Flexible Cabinet solution, can be assembled horizontally or vertically
- · Very bright, excellent picture in daylight
- Maintenance access front and rear

# LED-display outdoors

Microbus Cross/Multi is a robust and very bright LED-display adapted for nordic climate and light conditions. The LED-display is light, well designed and the cabinets can be installed both horizontally and vertically. The cabinets are die cast aluminum and fit together seamlessly.

## Flexible Cabinet Solutions

Microbus Cross/Multi can be installed in either a horizontal or vertical position. This allows the cabinets to be built robustly but still fit the needs of many different applications.