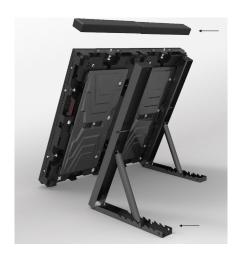

## Flexible Cabinet Solutions

Microbus Cross/Multi can be installed in either a horizontal or vertical position. This allows the cabinets to be built robustly but still fit the needs of many different applications.