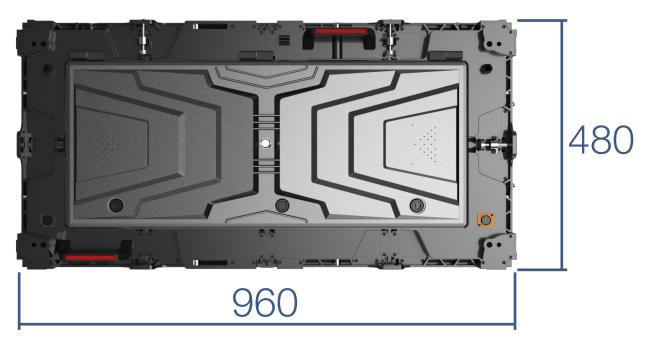

## Cabinet

#### Technical data

| Type                  | Cross/Multi P6 SMD              |
|-----------------------|---------------------------------|
| Article number        | 65-055-46                       |
| Pitch                 | 6 mm                            |
| LED-set               | SMD2727                         |
| Cabinet dimensions    | 480x960 mm                      |
| Module dimensions     | 240x240 mm                      |
| Connectors            | Gold plated                     |
| EMI-filter            | Yes                             |
| Soft start            | Yes                             |
| Case                  | Die cast aluminum               |
| Circuit board         | 4 layered copper, gold immersed |
| Protective lacquer    | Yes                             |
| Maintenance Access    | Front and rear                  |
| Brightness adjustment | Automatic                       |
| Pixel density         | 27 556 pixels/m <sup>2</sup>    |
| Pixel configuration   | 1R1G1B (SMD 3in1)               |
| Visibility angle      | H:140°; V:140°                  |
| Update frequency      | ≥1920-3840 Hz                   |
| Weight                | ≤35 kg/m²                       |
| Maximal consumption   | 650/750 W/m <sup>2</sup>        |
|                       |                                 |

## Cabinet

[mm]