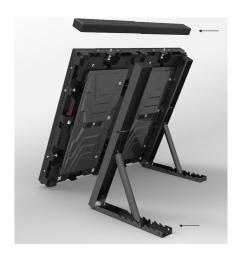

## Flexible Cabinet Solutions

Microbus Cross/Multi can be installed in either a horizontal or vertical position. This allows the cabinets to be built robustly but still fit the needs of many different applications.

## Flexible Cabinett Solutions continued

Microbus Cross/Multi can easily be altered to a sport perimeter WallTV. This is done by assembling two cabinets and adding a bounce cusion and two angle brackets, as can be seen below. The paired up cabinets are then seamlessly added to each other until they reach your desired leangth.