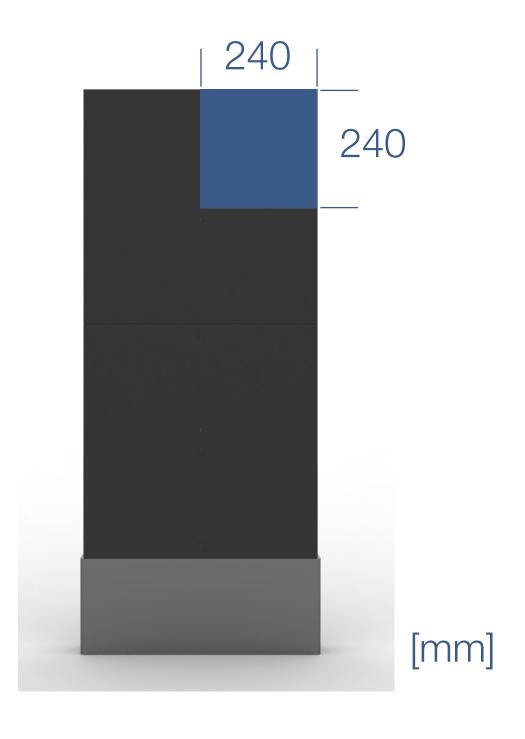

## Module

#### Technical data

| Dimensions Module (WxH) | 240x240 mm   |
|-------------------------|--------------|
| Pitch                   | 8 mm         |
| Diod type               | SMD3535      |
| Resolution (WxH)        | 30x30 pixels |

## Cabinet

[mm]