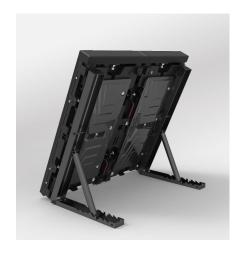

## Flexible Cabinet Solutions

Microbus Cross/Multi can be installed in either a horizontal or vertical position. This allows the cabinets to be built robustly but still fit the needs of many different applications.

## Flexible Cabinett Solutions continued

Microbus Cross/Multi can easily be altered to a sport perimeter WallTV. This is done by assembling two cabinets and adding a bounce cusion and two angle brackets, as can be seen below. The paired up cabinets are then seamlessly added to each other until they reach your desired leangth.