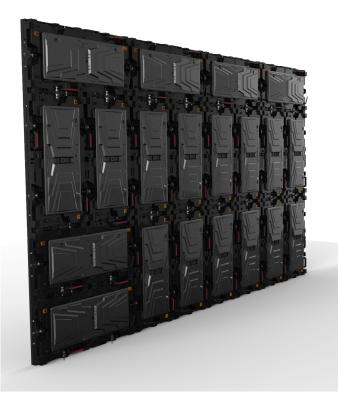

## Flexible Cabinet Solutions

Microbus Cross/Multi can be installed in either a horizontal or vertical position. This allows the cabinets to be built robustly but still fit the needs of many different applications.