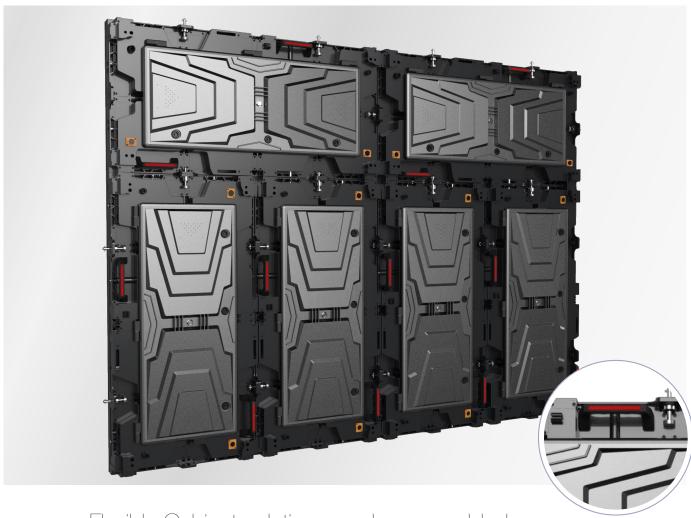

## Cross/Multi P8 SMD

LED-display - Outdoor - 1R1G1B (SMD-3in1)

- Flexible Cabinet solution, can be assembled horizontally or vertically
- · Very bright, excellent picture in daylight
- Maintenance access front and rear

# LED-display outdoors

Microbus Cross/Multi is a robust and very bright LED-display adapted for nordic climate and light conditions. The LED-display is light, well designed and the cabinets can be installed both horizontally and vertically. The cabinets are die cast aluminum and fit together seamlessly.

## Flexible Cabinet Solutions

Microbus Cross/Multi can be installed in either a horizontal or vertical position. This allows the cabinets to be built robustly but still fit the needs of many different applications.