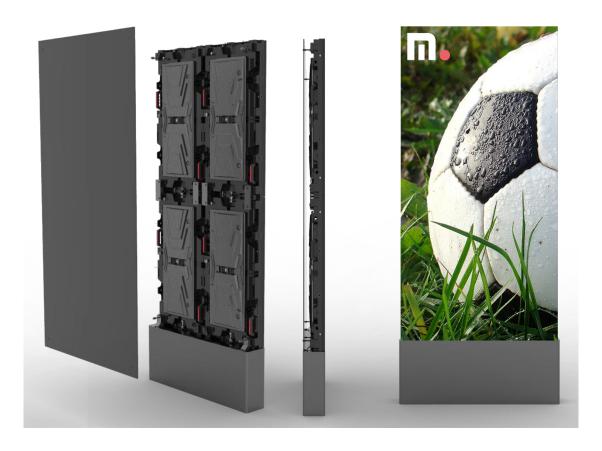

## Cross/Multi P8 SMD

LED-display - Outdoor - 1R1G1B (SMD-3in1)

- Flexible Cabinet solution, can be assembled horizontally or vertically
- · Very bright, excellent picture in daylight
- Maintenance access front and rear

# LED-display outdoors

Microbus Cross/Multi is a robust and very bright LED-display adapted for nordic climate and light conditions. The LED-display is light, well designed and the cabinets can be installed both horizontally and vertically. The cabinets are die cast aluminum and fit together seamlessly.

## Cabinet

## Cabinet

[mm]