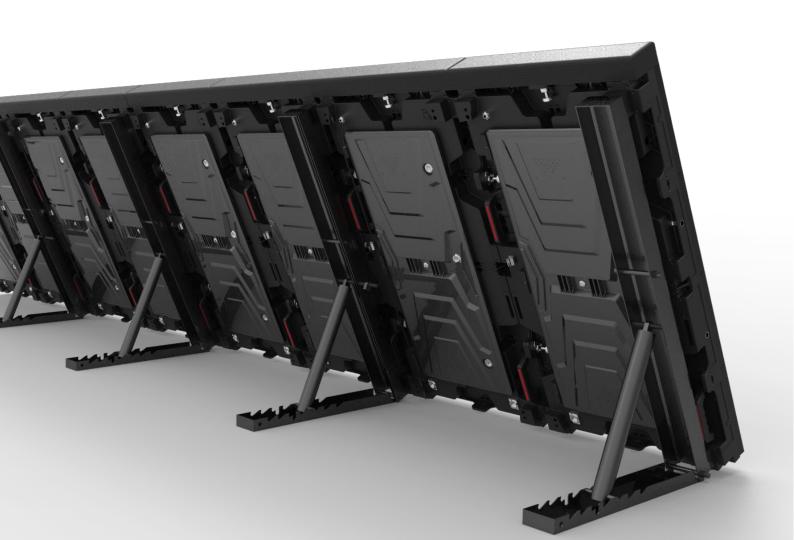

## Flexible Cabinett Solutions continued

Microbus Cross/Multi can easily be altered to a sport perimeter WallTV. This is done by assembling two cabinets and adding a bounce cusion and two angle brackets, as can be seen below. The paired up cabinets are then seamlessly added to each other until they reach your desired leangth.

## Flexible Cabinet Solutions Continued

Microbus Cross/Multi cabinets can be angled against each other in concave arches. The angle between each cabinet can be up to 15°, able to fit a large number of applications.