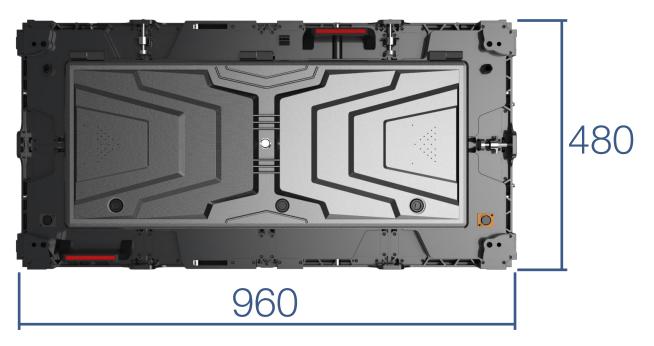

## Cabinet

#### Technical data

| Type                        | Cross/Multi P8 SMD              |
|-----------------------------|---------------------------------|
| Article number              | 65-055-54                       |
| Pitch                       | 8 mm                            |
| LED-set                     | SMD3535                         |
| Cabinet dimensions          | 480x960 mm                      |
| Module dimensions           | 240x240 mm                      |
| Connectors                  | Gold plated                     |
| EMI-filter                  | Yes                             |
| Soft start                  | Yes                             |
| Case                        | Die cast aluminum               |
| Circuit board               | 4 layered copper, gold immersed |
| Protective lacquer          | Yes                             |
| Maintenance Access          | Front and rear                  |
| Brightness adjustment       | Automatic                       |
| Pixel density               | 15 625 pixels/m <sup>2</sup>    |
| Pixel configuration         | 1R1G1B (SMD 3in1)               |
| Visibility angle            | H:140°; V:140°                  |
| Update frequency            | ≥1920-3840 Hz                   |
|                             |                                 |
| Weight                      | ≤35 kg/m²                       |
| Weight  Maximal consumption | ≤35 kg/m²<br>650/750 W/m²       |

## Cabinet

[mm]