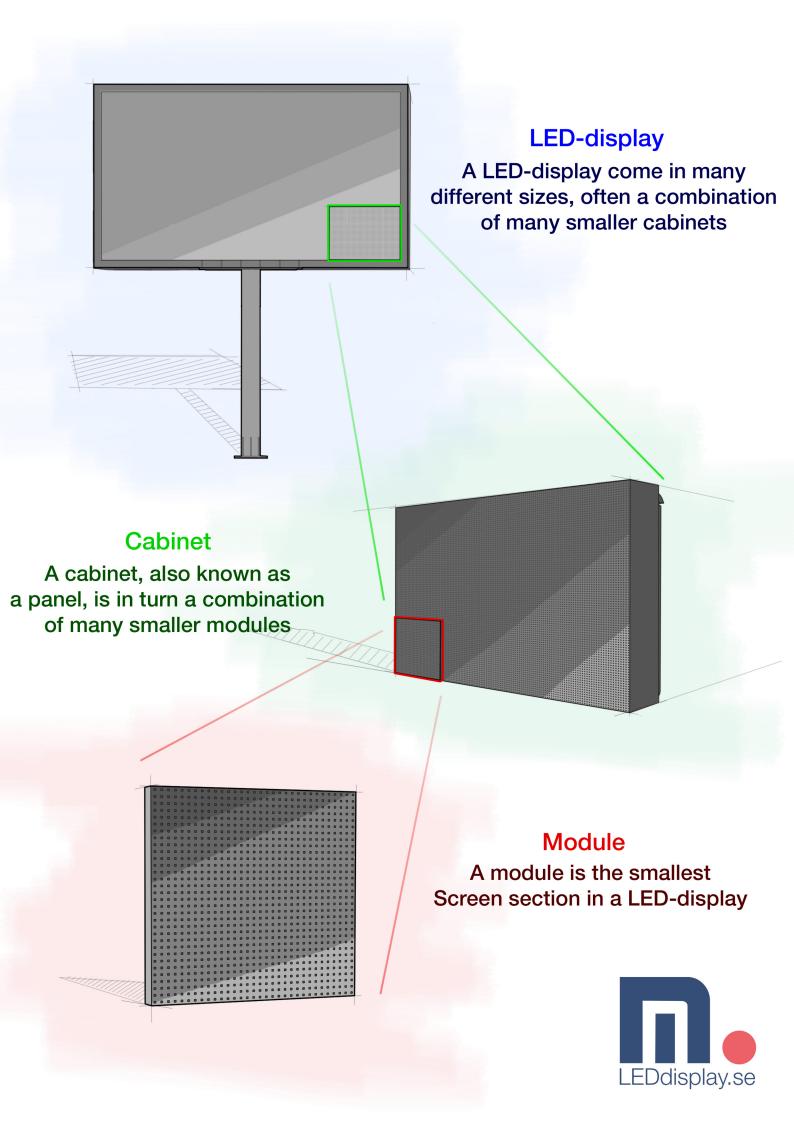

## Cross/Multi P8 SMD

LED-display - Outdoor - 1R1G1B (SMD-3in1)



- Flexible Cabinet solution, can be assembled horizontally or vertically
- · Very bright, excellent picture in daylight
- Maintenance access front and rear

# LED-display outdoors

Microbus Cross/Multi is a robust and very bright LED-display adapted for nordic climate and light conditions. The LED-display is light, well designed and the cabinets can be installed both horizontally and vertically. The cabinets are die cast aluminum and fit together seamlessly.

Microbus Cross/Multi is at home in a variety of environments and applications like sport arenas and events.















## Cabinet

#### Technical data

| Type                        | Cross/Multi P8 SMD              |
|-----------------------------|---------------------------------|
| Article number              | 65-055-54                       |
| Pitch                       | 8 mm                            |
| LED-set                     | SMD3535                         |
| Cabinet dimensions          | 480x960 mm                      |
| Module dimensions           | 240x240 mm                      |
| Connectors                  | Gold plated                     |
| EMI-filter                  | Yes                             |
| Soft start                  | Yes                             |
| Case                        | Die cast aluminum               |
| Circuit board               | 4 layer