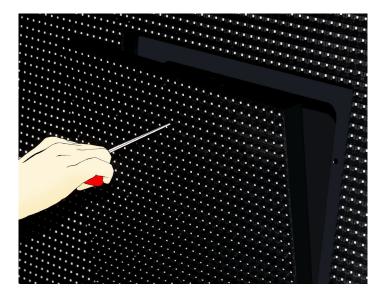

#### Fast Dismantling

Essential Indoor P8 SMD has easy access for service maintenance in both front and rear. At the rear there are cabinet doors, opened by key, which allow easy access to modules, power supply, and more. The modules can also be serviced and switched from the front using only a screwdriver.