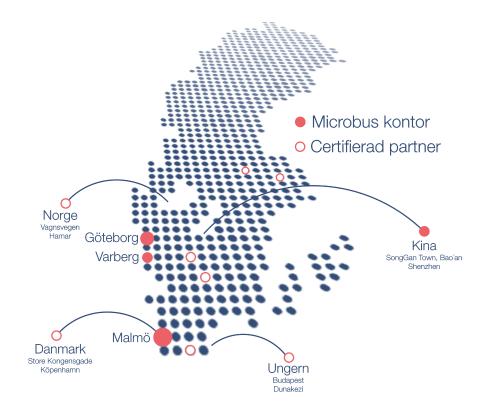

# Electronic signs since 1983

#### **MALMÖ**

Microbus AB Hantverkaregatan 8 232 34 Arlöv, Sweden Tel. 040 – 53 96 80

#### GÖTEBORG

Microbus AB Hults Gata 24 436 44 Askim, Sweden Tel. 031 – 79 71 555

#### VARBERG Microbus AB

Järngatan 10 432 32 Varberg, Sweden Tel. 0340 - 54 21 10

#### **SHENZHEN**

Microbus AB Room 905, floor 9 HuaMei HuaMei road, SongGang Bao'an Shenzhen, China