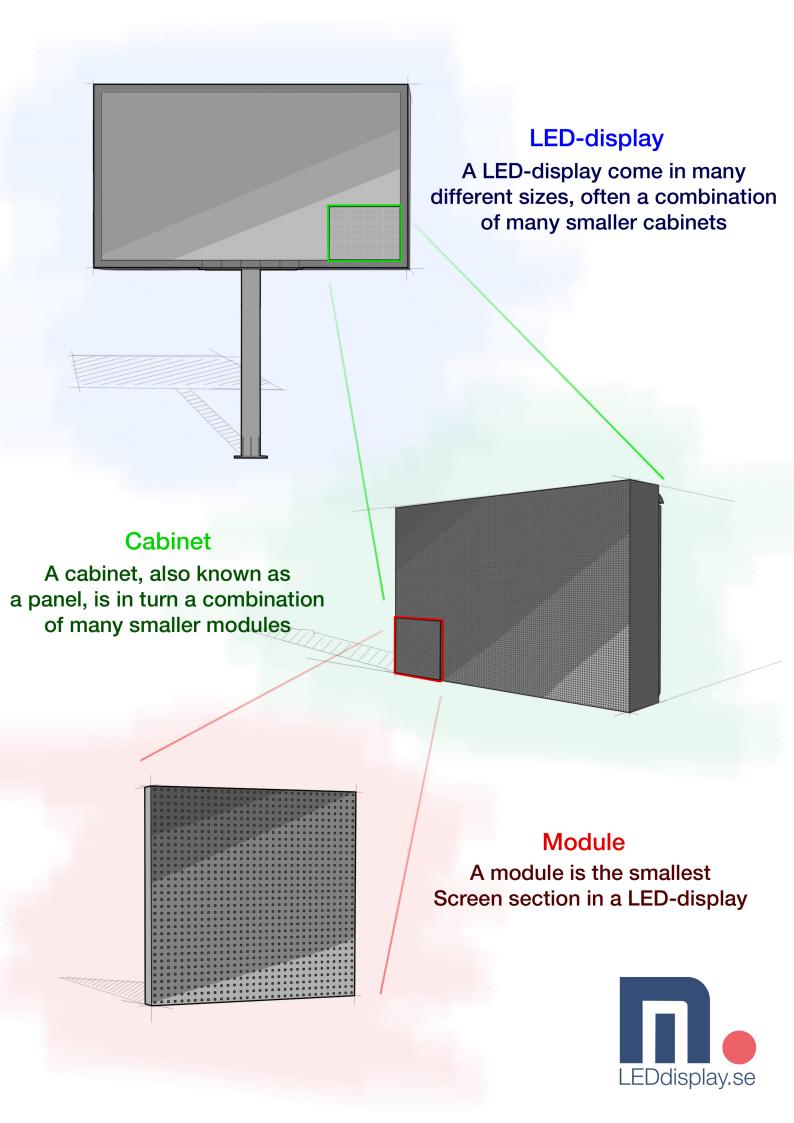

# Essential Indoor P8 SMD

LED-display - Indoors - 1R1G1B (SMD-3in1)





- Affordable with quality components
- Established and well-tested hardware
- Multiple maintenance access, front and rear

## LED-Screen for indoor use

Microbus Essential may not look to be the most advanced, but stands on well established and thoroughly tested hardware. A great choice for malls, department stores and similar facilities.

Microbus Essential is a pure workhorse for those who want to combine affordability with high quality.















### Cabinet

#### Technical data

| Type                    | Essential Indoor P8 SMD         |
|-------------------------|---------------------------------|
| Article number          | 65-010-34                       |
| Pitch                   | 8 mm                            |
| LED-set                 | SMD3528                         |
| Module dimensions (WxH) | 256x128 mm                      |
| Connectors              | Gold plated                     |
| EMI-filter              | Yes                             |
| Soft start              | Yes                             |
| Case                    | Galvanized steel or aluminium   |
| Circuit Board           | 2 layered copper, gold immersed |
| Protective lacquer      | Yes, extra thick                |
| Maintenance Access