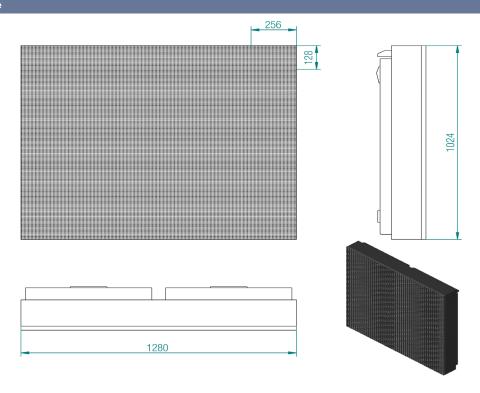

#### Cabinet, Example Size

#### Standard Cabinet Sizes

1280 x 1024 mm 160 x 128 pixlar

1280 x 1280 mm 160 x 160 pixlar

1024 x 1280 mm 128 x 160 pixlar

1024 x 1024 mm 128 x 128 pixlar

#### Technical data

| Type                    | Essential Indoor P8 SMD         |
|-------------------------|---------------------------------|
| Article number          | 65-010-34                       |
| Pitch                   | 8 mm                            |
| LED-set                 | SMD3528                         |
| Module dimensions (WxH) | 256x128 mm                      |
| Connectors              | Gold plated                     |
| EMI-filter              | Yes                             |
| Soft start              | Yes                             |
| Case                    | Galvanized steel or aluminium   |
| Circuit Board           | 2 layered copper, gold immersed |
| Protective lacquer      | Yes, extra thick                |
| Maintenance Access      | Multiple, front and rear        |
| Brightness adjustment   | Automatic                       |
| Pixel density           | 15 625 pixels/m <sup>2</sup>    |
| Pixel configuration     | 1R1G1B (SMD 3in1)               |
| Visibility angle        | H:140°; V:140°                  |
| Grey scale              | 16 bit                          |
| Update frequency        | ≥1,920 Hz                       |
| Weight                  | ≤60 kg/m², ≤45 kg/m²            |
| Maximal consumption     | 450 W/m <sup>2</sup>            |
|                         |                                 |