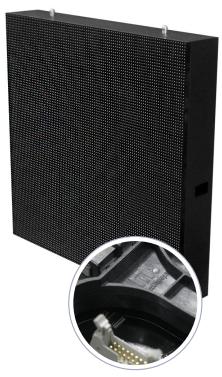

#### Fast Dismantling

Essential Indoor P8 SMD has easy access for service maintenance in both front and rear. At the rear there are cabinet doors, opened by key, which allow easy access to modules, power supply, and more. The modules can also be serviced and switched from the front using only a screwdriver.